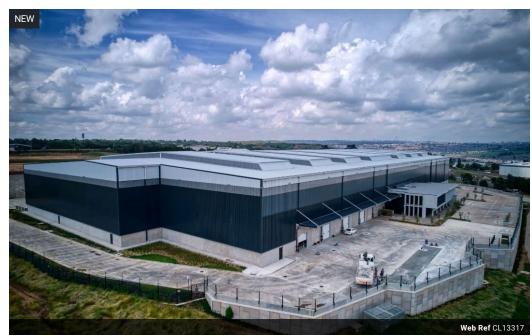

# 19,098m² Warehouse To Let in Longlake

# High-Spec Logistics Facility with Unmatched N3 Access

Position your business for maximum efficiency with this premium warehouse complex, ideally located just off the N3 highway near the Marlboro offramp. Designed with logistics in mind, the property spans a vast paved yard ideal for superlink and container access, and features 13 large roller doors (on-grade and dock-level) for seamless loading and offloading. With future expansion options, this site is tailored for scalable growth.

Inside, the warehouse boasts a soaring 15-meter height to eaves, abundant natural light, and powerful three-phase electricity perfect for warehousing, distribution, or light manufacturing. The facility also includes modern, customizable office space, staff and the facility also includes modern and the facility also includes and theamenities, and secure on-site parking. This is a rare chance to secure a top-tier facility in a high-demand location—contact us today