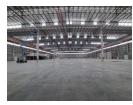

# High-Spec Logistics Facility with Unmatched N3 Access

Position your business for maximum efficiency with this premium warehouse complex, ideally located just off the N3 highway near the Marlboro offramp. Designed with logistics in mind, the property spans a vast paved yard ideal for superlink and container access, and features 13 large roller doors (on-grade and dock-level) for seamless loading and offloading. With future expansion options, this site is tailored for scalable growth.

Inside, the warehouse boasts a soaring 15-meter height to eaves, abundant natural light, and powerful three-phase electricity perfect for warehousing, distribution, or light manufacturing. The facility also includes modern, customizable office space, staff and the facility also includes modern and the facility also includes and theamenities, and secure on-site parking. This is a rare chance to secure a top-tier facility in a high-demand location—contact us today