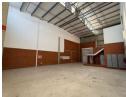

## 290m² industrial Warehouse Unit To Let in Longlake

This spacious 290m² industrial unit for rent in the highly sought-after Longlake area offers a perfect solution for businesses seeking a secure, versatile, and functional space. Located within a well-established industrial park, this unit is ideal for a variety of operations such as warehousing, distribution, light manufacturing, or even retail. The unit features a generous ground floor area that allows for open-plan layouts and easy configuration, whether you're looking to store inventory, house equipment, or set up workstations. Above, a well-designed mezzanine floor adds an extra layer of functionality, offering additional storage or office space, making the unit adaptable to your specific business needs. The mezzanine adds a dynamic touch to the space, maximizing

## **Features**

Zoning Industrial

Interior Exterior Sizes Power 3 Phase 290m² Yes Security Yes Floor Size Open Parking Bays 10,000m<sup>2</sup> 63 Land Size Power Amps **Building Height** 10m

Extras

24 Hour Access