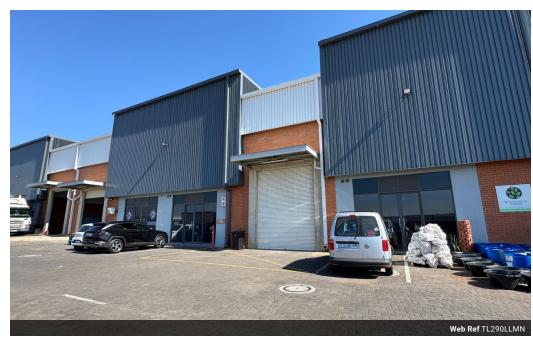

## 290m² industrial Warehouse Unit To Let in Longlake

This spacious 290m² industrial unit for rent in the highly sought-after Longlake area offers a perfect solution for businesses seeking a secure, versatile, and functional space. Located within a well-established industrial park, this unit is ideal for a variety of operations such as warehousing, distribution, light manufacturing, or even retail. The unit features a generous ground floor area that allows for open-plan layouts and easy configuration, whether you're looking to store inventory, house equipment, or set up workstations. Above, a well-designed mezzanine floor adds an extra layer of functionality, offering additional storage or office space, making the unit adaptable to your specific business needs. The mezzanine adds a dynamic touch to the space, maximizing

## **Features**

Zoning Industrial

Interior Exterior Sizes Power 3 Phase 290m² Yes Security Yes Floor Size Open Parking Bays 10,000m<sup>2</sup> 63 Land Size Power Amps **Building Height** 10m

Extras

24 Hour Access