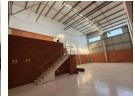

## 290m² industrial Warehouse Unit To Let in Longlake

This spacious 290m² industrial unit for rent in the highly sought-after Longlake area offers a perfect solution for businesses seeking a secure, versatile, and functional space. Located within a well-established industrial park, this unit is ideal for a variety of operations such as warehousing, distribution, light manufacturing, or even retail. The unit features a generous ground floor area that allows for open-plan layouts and easy configuration, whether you're looking to store inventory, house equipment, or set up workstations. Above, a well-designed mezzanine floor adds an extra layer of functionality, offering additional storage or office space, making the unit adaptable to your specific business needs. The mezzanine adds a dynamic touch to the space, maximizing

## **Features**

Zoning Industrial

Interior Exterior Sizes Power 3 Phase 290m² Yes Security Yes Floor Size Open Parking Bays 10,000m<sup>2</sup> 63 Land Size Power Amps **Building Height** 10m

Extras

24 Hour Access