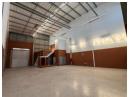

## 290m² industrial Warehouse Unit To Let in Longlake

This spacious 290m² industrial unit for rent in the highly sought-after Longlake area offers a perfect solution for businesses seeking a secure, versatile, and functional space. Located within a well-established industrial park, this unit is ideal for a variety of operations such as warehousing, distribution, light manufacturing, or even retail. The unit features a generous ground floor area that allows for open-plan layouts and easy configuration, whether you're looking to store inventory, house equipment, or set up workstations. Above, a well-designed mezzanine floor adds an extra layer of functionality, offering additional storage or office space, making the unit adaptable to your specific business needs. The mezzanine adds a dynamic touch to the space, maximizing

## **Features**

Zoning Industrial

Interior Exterior Sizes Power 3 Phase 290m² Yes Security Yes Floor Size Open Parking Bays 10,000m<sup>2</sup> 63 Land Size Power Amps **Building Height** 10m

Extras

24 Hour Access