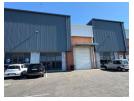

## 290m² industrial Warehouse Unit To Let in Longlake

This spacious 290m² industrial unit for rent in the highly sought-after Longlake area offers a perfect solution for businesses seeking a secure, versatile, and functional space. Located within a well-established industrial park, this unit is ideal for a variety of operations such as warehousing, distribution, light manufacturing, or even retail. The unit features a generous ground floor area that allows for open-plan layouts and easy configuration, whether you're looking to store inventory, house equipment, or set up workstations. Above, a well-designed mezzanine floor adds an extra layer of functionality, offering additional storage or office space, making the unit adaptable to your specific business needs. The mezzanine adds a dynamic touch to the space, maximizing

## **Features**

Zoning Industrial

Interior Exterior Sizes Power 3 Phase 290m² Yes Security Yes Floor Size Open Parking Bays 10,000m<sup>2</sup> 63 Land Size Power Amps **Building Height** 10m

Extras

24 Hour Access