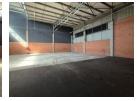

## Neat and secure warehouse to let with two roller doors

Neat industrial unit to let in a secure park with 24-hour security, ideally located in the well-established Longlake area just off the N3 highway. The warehouse offers excellent height, abundant natural lighting, and 80 amps of 3-phase power. Two large roller shutter doors provide direct access into the warehouse, allowing trucks to offload inside with ease. The property also features a wide turning circle, making it highly accessible for large vehicles and articulated trucks.

The office component is well-maintained and functional, featuring an open-plan layout on the ground floor. A mezzanine level adds flexibility and can be used for additional office space or extra storage, depending on operational needs. This versatile unit is