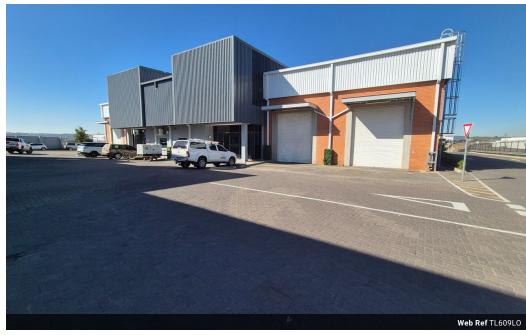

## Neat and secure warehouse to let with two roller doors

Neat industrial unit to let in a secure park with 24-hour security, ideally located in the well-established Longlake area just off the N3 highway. The warehouse offers excellent height, abundant natural lighting, and 80 amps of 3-phase power. Two large roller shutter doors provide direct access into the warehouse, allowing trucks to offload inside with ease. The property also features a wide turning circle, making it highly accessible for large vehicles and articulated trucks.

The office component is well-maintained and functional, featuring an open-plan layout on the ground floor. A mezzanine level adds flexibility and can be used for additional office space or extra storage, depending on operational needs. This versatile unit is

## **Features**

Zoning Industrial

 Interior
 Exterior
 Sizes

 Power 3 Phase
 Yes
 Security
 Yes
 Floor Size
 609m²

 Power Amps
 80
 Open Parking Bays
 4
 Land Size
 10,000m²