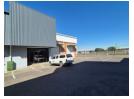

## Neat and secure warehouse to let with two roller doors

Neat industrial unit to let in a secure park with 24-hour security, ideally located in the well-established Longlake area just off the N3 highway. The warehouse offers excellent height, abundant natural lighting, and 80 amps of 3-phase power. Two large roller shutter doors provide direct access into the warehouse, allowing trucks to offload inside with ease. The property also features a wide turning circle, making it highly accessible for large vehicles and articulated trucks.

## **Features**

Zoning Industrial

 Interior
 Exterior
 Sizes

 Power 3 Phase
 Yes
 Security
 Yes
 Floor Size
 609m²

 Power Amps
 80
 Open Parking Bays
 4
 Land Size
 10,000m²