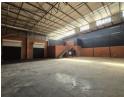

## Neat and secure warehouse to let with two roller doors

Neat industrial unit to let in a secure park with 24-hour security, ideally located in the well-established Longlake area just off the N3 highway. The warehouse offers excellent height, abundant natural lighting, and 80 amps of 3-phase power. Two large roller shutter doors provide direct access into the warehouse, allowing trucks to offload inside with ease. The property also features a wide turning circle, making it highly accessible for large vehicles and articulated trucks.

The office component is well-maintained and functional, featuring an open-plan layout on the ground floor. A mezzanine level adds flexibility and can be used for additional office space or extra storage, depending on operational needs. This versatile unit is