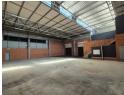

## Neat and secure warehouse to let with two roller doors

Neat industrial unit to let in a secure park with 24-hour security, ideally located in the well-established Longlake area just off the N3 highway. The warehouse offers excellent height, abundant natural lighting, and 80 amps of 3-phase power. Two large roller shutter doors provide direct access into the warehouse, allowing trucks to offload inside with ease. The property also features a wide turning circle, making it highly accessible for large vehicles and articulated trucks.

The office component is well-maintained and functional, featuring an open-plan layout on the ground floor. A mezzanine level adds flexibility and can be used for additional office space or extra storage, depending on operational needs. This versatile unit is