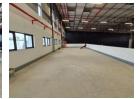

## Premium 2,130m<sup>2</sup> Warehouse with AAA-Grade Offices in Linbro Park

Elevate your operations with this top-tier 2,130m² industrial facility, offering 1,833m² of high-quality warehouse space and 297m² of modern office and ablution areas. Designed for maximum efficiency and safety, the warehouse features a full sprinkler system, excellent natural lighting, two large roller doors, and a spacious paved yard for easy truck access. Set within a secure park with 24-hour access control, it's an ideal base for distribution, logistics, or warehousing.

The sleek AAA-grade offices provide a professional environment for admin teams, complete with premium finishes. Located just off the Marlboro offramp with direct access to the N3 highway, this property offers unbeatable connectivity to Johannesburg's key