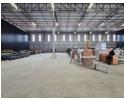

## Premium 2,130m<sup>2</sup> Warehouse with AAA-Grade Offices in Linbro Park

Elevate your operations with this top-tier 2,130m² industrial facility, offering 1,833m² of high-quality warehouse space and 297m² of modern office and ablution areas. Designed for maximum efficiency and safety, the warehouse features a full sprinkler system, excellent natural lighting, two large roller doors, and a spacious paved yard for easy truck access. Set within a secure park with 24-hour access control, it's an ideal base for distribution, logistics, or warehousing.

The sleek AAA-grade offices provide a professional environment for admin teams, complete with premium finishes. Located just off the Marlboro offramp with direct access to the N3 highway, this property offers unbeatable connectivity to Johannesburg's key