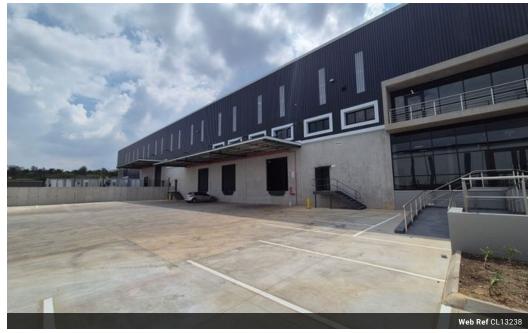

## Premium 2,130m<sup>2</sup> Warehouse with AAA-Grade Offices in Linbro Park

Elevate your operations with this top-tier 2,130m² industrial facility, offering 1,833m² of high-quality warehouse space and 297m² of modern office and ablution areas. Designed for maximum efficiency and safety, the warehouse features a full sprinkler system, excellent natural lighting, two large roller doors, and a spacious paved yard for easy truck access. Set within a secure park with 24-hour access control, it's an ideal base for distribution, logistics, or warehousing.

The sleek AAA-grade offices provide a professional environment for admin teams, complete with premium finishes. Located just off the Marlboro offramp with direct access to the N3 highway, this property offers unbeatable connectivity to Johannesburg's key