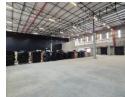

## Premium 2,130m<sup>2</sup> Warehouse with AAA-Grade Offices in Linbro Park

Elevate your operations with this top-tier 2,130m² industrial facility, offering 1,833m² of high-quality warehouse space and 297m² of modern office and ablution areas. Designed for maximum efficiency and safety, the warehouse features a full sprinkler system, excellent natural lighting, two large roller doors, and a spacious paved yard for easy truck access. Set within a secure park with 24-hour access control, it's an ideal base for distribution, logistics, or warehousing.

The sleek AAA-grade offices provide a professional environment for admin teams, complete with premium finishes. Located just off the Marlboro offramp with direct access to the N3 highway, this property offers unbeatable connectivity to Johannesburg's key