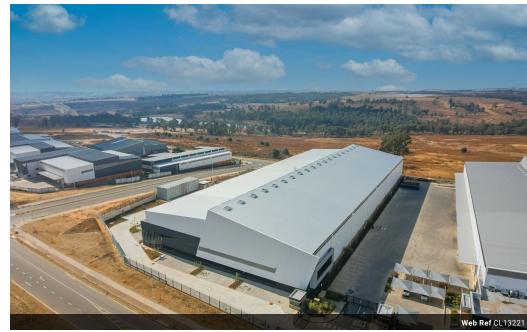

## State-of-the-Art Logistics Hub with Direct N3 Access - Ready to Elevate Your Operations

This brand-new, high-spec warehouse facility sets a new benchmark for logistics and distribution excellence. Situated in a secure industrial park with direct access to the N3 highway, the property features 11 roller doors—including 10 loading bays and an onramp door—for seamless loading and offloading. A vast paved yard ensures effortless super link truck movement, while the 12meter eave height and abundant natural light make it ideal for high-volume racking and efficient workflow.

With 500 amps of three-phase power and a full sprinkler system, the facility caters to a wide range of industrial demands. Modern, mezzanine-level offices offer a polished administrative space, supported by ample parking and high-end restrooms. This is your