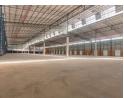

## State-of-the-Art Logistics Hub with Direct N3 Access - Ready to Elevate Your Operations

This brand-new, high-spec warehouse facility sets a new benchmark for logistics and distribution excellence. Situated in a secure industrial park with direct access to the N3 highway, the property features 11 roller doors—including 10 loading bays and an onramp door—for seamless loading and offloading. A vast paved yard ensures effortless super link truck movement, while the 12meter eave height and abundant natural light make it ideal for high-volume racking and efficient workflow.

With 500 amps of three-phase power and a full sprinkler system, the facility caters to a wide range of industrial demands. Modern, mezzanine-level offices offer a polished administrative space, supported by ample parking and high-end restrooms. This is your

## **Features**

**Building Name** 

| Zoning           |     | Industrial           |     |                        |                      |
|------------------|-----|----------------------|-----|------------------------|----------------------|
| Interior         |     | Exterior             |     | Sizes                  |                      |
| Air Conditioning | Yes | Security             | Yes | Floor Size             | 10,092m <sup>2</sup> |
| Power 3 Phase    | Yes | Covered Parking Bays | 10  | Land Size              | 20,000m <sup>2</sup> |
| Power Amps       | 500 | Open Parking Bays    | 20  | <b>Building Height</b> | 1m                   |