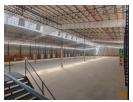

## State-of-the-Art Logistics Hub with Direct N3 Access - Ready to Elevate Your Operations

This brand-new, high-spec warehouse facility sets a new benchmark for logistics and distribution excellence. Situated in a secure industrial park with direct access to the N3 highway, the property features 11 roller doors—including 10 loading bays and an onramp door—for seamless loading and offloading. A vast paved yard ensures effortless super link truck movement, while the 12meter eave height and abundant natural light make it ideal for high-volume racking and efficient workflow.

With 500 amps of three-phase power and a full sprinkler system, the facility caters to a wide range of industrial demands. Modern, mezzanine-level offices offer a polished administrative space, supported by ample parking and high-end restrooms. This is your

## **Features**

**Building Name** 

| Zoning           |     | Industrial           |     |                        |                      |
|------------------|-----|----------------------|-----|------------------------|----------------------|
| Interior         |     | Exterior             |     | Sizes                  |                      |
| Air Conditioning | Yes | Security             | Yes | Floor Size             | 10,092m <sup>2</sup> |
| Power 3 Phase    | Yes | Covered Parking Bays | 10  | Land Size              | 20,000m <sup>2</sup> |
| Power Amps       | 500 | Open Parking Bays    | 20  | <b>Building Height</b> | 1m                   |