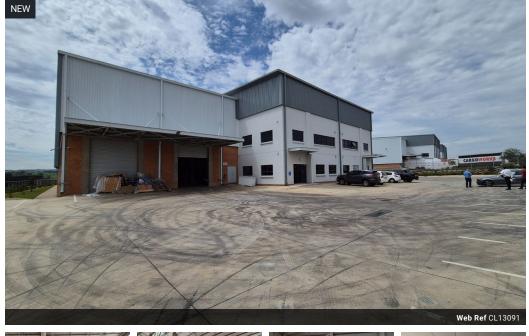

# Exceptional Industrial Facility with Prime Access in Longlake – 1,309m² with Super-Link Yard

Position your business for success with this premium industrial property in Longlake, ideally located just off the Marlboro offramp. Offering excellent access and security, this facility features a large paved yard perfect for super-link truck access and maneuverability. Two sizable roller shutter doors provide direct entry into the high-clearance warehouse, streamlining operations for loading and offloading. Natural lighting and 80 amps of 3-phase power further enhance the warehouse's functionality for various industrial uses.

The property consists of 1,126m<sup>2</sup> of well-maintained warehouse space complemented by 183.5m<sup>2</sup> of neat, practical offices. The layout includes ample ablution facilities for both office and warehouse staff, as well as sufficient on-site parking for employees