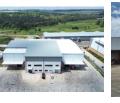

### Prime Free-Standing Facility with Super-Link Access in Longlake

Position your business for success with this 2,619m<sup>2</sup> freestanding industrial property in the sought-after Longlake node, just off the Marlboro off-ramp. Boasting excellent access and a large paved yard ideal for super-link trucks, this site offers seamless logistics with four on-grade roller shutter doors and 160 amps of three-phase power. The warehouse features excellent height and natural lighting, providing a bright, efficient workspace for storage, manufacturing, or distribution.

The layout includes 2,252m<sup>2</sup> of high-quality warehouse space and 367m<sup>2</sup> of well-maintained office space, ensuring a practical warehouse-to-office balance. With ample ablutions and dedicated parking for staff and visitors, this facility ticks all the boxes for