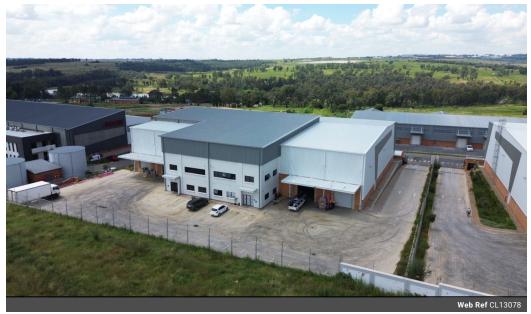

### Prime Free-Standing Facility with Super-Link Access in Longlake

Position your business for success with this 2,619m<sup>2</sup> freestanding industrial property in the sought-after Longlake node, just off the Marlboro off-ramp. Boasting excellent access and a large paved yard ideal for super-link trucks, this site offers seamless logistics with four on-grade roller shutter doors and 160 amps of three-phase power. The warehouse features excellent height and natural lighting, providing a bright, efficient workspace for storage, manufacturing, or distribution.

The layout includes 2,252m<sup>2</sup> of high-quality warehouse space and 367m<sup>2</sup> of well-maintained office space, ensuring a practical warehouse-to-office balance. With ample ablutions and dedicated parking for staff and visitors, this facility ticks all the boxes for