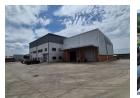

### Prime Free-Standing Facility with Super-Link Access in Longlake

Position your business for success with this 2,619m<sup>2</sup> freestanding industrial property in the sought-after Longlake node, just off the Marlboro off-ramp. Boasting excellent access and a large paved yard ideal for super-link trucks, this site offers seamless logistics with four on-grade roller shutter doors and 160 amps of three-phase power. The warehouse features excellent height and natural lighting, providing a bright, efficient workspace for storage, manufacturing, or distribution.

The layout includes 2,252m<sup>2</sup> of high-quality warehouse space and 367m<sup>2</sup> of well-maintained office space, ensuring a practical warehouse-to-office balance. With ample ablutions and dedicated parking for staff and visitors, this facility ticks all the boxes for