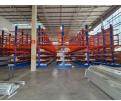

### Prime Free-Standing Facility with Super-Link Access in Longlake

Position your business for success with this 2,619m<sup>2</sup> freestanding industrial property in the sought-after Longlake node, just off the Marlboro off-ramp. Boasting excellent access and a large paved yard ideal for super-link trucks, this site offers seamless logistics with four on-grade roller shutter doors and 160 amps of three-phase power. The warehouse features excellent height and natural lighting, providing a bright, efficient workspace for storage, manufacturing, or distribution.

The layout includes 2,252m<sup>2</sup> of high-quality warehouse space and 367m<sup>2</sup> of well-maintained office space, ensuring a practical warehouse-to-office balance. With ample ablutions and dedicated parking for staff and visitors, this facility ticks all the boxes for

#### Interior

Floor Loading Cap. Power 3 Phase Power Amps 5 Tn/m<sup>2</sup>

Yes

160

Exterior Open Parking Bays **Sizes** Floor Size Land Size

2,619m<sup>2</sup> 5,000m<sup>2</sup>