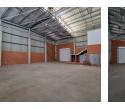

## Versatile Industrial Unit in Secure Edge Logistics Park, Longlake

Situated in the highly sought-after Edge Logistics complex in Longlake, this functional unit offers excellent access to the N3 highway and 24-hour security within a well-managed industrial park. The warehouse features a large roller shutter door designed to accommodate truck access directly into the space, along with generous height, natural lighting, and 3-phase power, making it ideal for storage, distribution, or light manufacturing operations.

The unit includes ample parking for staff and visitors, a neat office section with a flexible open-plan layout or boardroom, and a mezzanine level that can serve as extra office space or additional storage. Located just off Marlboro Drive in a growing, upmarket