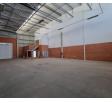

## Versatile Industrial Unit in Secure Edge Logistics Park, Longlake

Situated in the highly sought-after Edge Logistics complex in Longlake, this functional unit offers excellent access to the N3 highway and 24-hour security within a well-managed industrial park. The warehouse features a large roller shutter door designed to accommodate truck access directly into the space, along with generous height, natural lighting, and 3-phase power, making it ideal for storage, distribution, or light manufacturing operations.

The unit includes ample parking for staff and visitors, a neat office section with a flexible open-plan layout or boardroom, and a mezzanine level that can serve as extra office space or additional storage. Located just off Marlboro Drive in a growing, upmarket