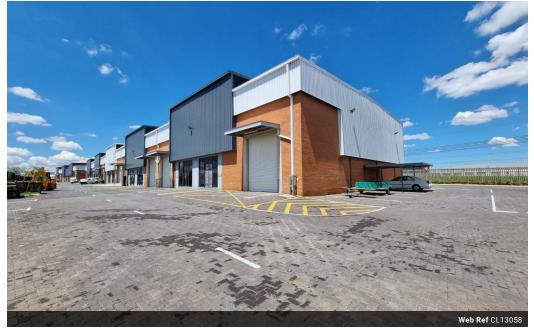

## Versatile Industrial Unit in Secure Edge Logistics Park, Longlake

Situated in the highly sought-after Edge Logistics complex in Longlake, this functional unit offers excellent access to the N3 highway and 24-hour security within a well-managed industrial park. The warehouse features a large roller shutter door designed to accommodate truck access directly into the space, along with generous height, natural lighting, and 3-phase power, making it ideal for storage, distribution, or light manufacturing operations.

The unit includes ample parking for staff and visitors, a neat office section with a flexible open-plan layout or boardroom, and a mezzanine level that can serve as extra office space or additional storage. Located just off Marlboro Drive in a growing, upmarket