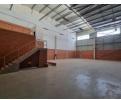

## Versatile Industrial Unit in Secure Edge Logistics Park, Longlake

Situated in the highly sought-after Edge Logistics complex in Longlake, this functional unit offers excellent access to the N3 highway and 24-hour security within a well-managed industrial park. The warehouse features a large roller shutter door designed to accommodate truck access directly into the space, along with generous height, natural lighting, and 3-phase power, making it ideal for storage, distribution, or light manufacturing operations.

The unit includes ample parking for staff and visitors, a neat office section with a flexible open-plan layout or boardroom, and a mezzanine level that can serve as extra office space or additional storage. Located just off Marlboro Drive in a growing, upmarket

#### Interior

Floor Loading Cap. Power 3 Phase Power Amps 5 Tn/m<sup>2</sup>

Yes

80

**Exterior** Security Open Parking Bays Sizes Floor Size Land Size

401m<sup>2</sup> 10,000m<sup>2</sup>

https://www.newpointproperty.co.za