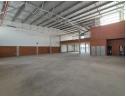

## Modern Warehouse with Scenic Views & Prime Access in Longlake/Linbro Park

Step into a sleek and professional space with this contemporary warehouse in Longlake/Linbro Park, available to let. Boasting a striking glass façade, the property features a spacious ground-floor showroom or open-plan office, with additional flexible office space upstairs. The warehouse offers impressive height, great natural light, and a 100-amp, 3-phase power supply—tailored for efficient industrial use.

Enjoy smooth logistics with a large roller door, generous paved yard for truck maneuvering, and ample on-site parking. The upstairs offices overlook the beautiful Modderfontein Nature Reserve, adding a touch of serenity to your workspace. Just 1km from the N3, this property ensures seamless connectivity and a strong professional presence. Contact us today to view this standout industrial