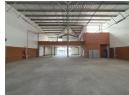

## Modern Warehouse with Scenic Views & Prime Access in Longlake/Linbro Park

Step into a sleek and professional space with this contemporary warehouse in Longlake/Linbro Park, available to let. Boasting a striking glass façade, the property features a spacious ground-floor showroom or open-plan office, with additional flexible office space upstairs. The warehouse offers impressive height, great natural light, and a 100-amp, 3-phase power supply—tailored for efficient industrial use.

Enjoy smooth logistics with a large roller door, generous paved yard for truck maneuvering, and ample on-site parking. The upstairs offices overlook the beautiful Modderfontein Nature Reserve, adding a touch of serenity to your workspace. Just 1km from the N3, this property ensures seamless connectivity and a strong professional presence. Contact us today to view this standout industrial