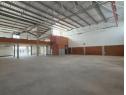

## Modern Warehouse with Scenic Views & Prime Access in Longlake/Linbro Park

Step into a sleek and professional space with this contemporary warehouse in Longlake/Linbro Park, available to let. Boasting a striking glass façade, the property features a spacious ground-floor showroom or open-plan office, with additional flexible office space upstairs. The warehouse offers impressive height, great natural light, and a 100-amp, 3-phase power supply—tailored for efficient industrial use.

Enjoy smooth logistics with a large roller door, generous paved yard for truck maneuvering, and ample on-site parking. The upstairs offices overlook the beautiful Modderfontein Nature Reserve, adding a touch of serenity to your workspace. Just 1km from the N3, this property ensures seamless connectivity and a strong professional presence. Contact us today to view this standout industrial