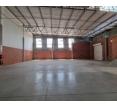

The unit features a high-volume warehouse with excellent height, abundant natural light, and a large roller door for smooth truck access. It also includes a spacious open-plan office or boardroom with an optional mezzanine level for additional office or storage needs. With reliable three-phase power and generous on-site parking, this warehouse delivers the ideal mix of security,