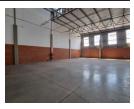

The unit features a high-volume warehouse with excellent height, abundant natural light, and a large roller door for smooth truck access. It also includes a spacious open-plan office or boardroom with an optional mezzanine level for additional office or storage needs. With reliable three-phase power and generous on-site parking, this warehouse delivers the ideal mix of security,