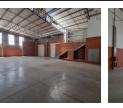

The unit features a high-volume warehouse with excellent height, abundant natural light, and a large roller door for smooth truck access. It also includes a spacious open-plan office or boardroom with an optional mezzanine level for additional office or storage needs. With reliable three-phase power and generous on-site parking, this warehouse delivers the ideal mix of security,