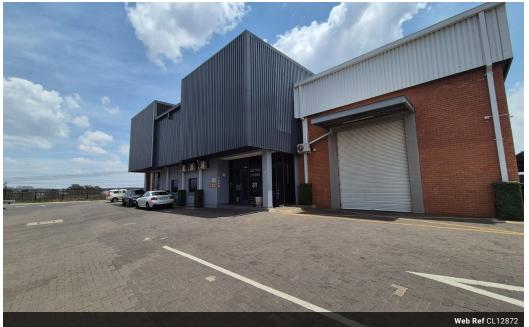

## R41,870 pm

Gross Monthly Rental R41,870 Excl. VAT Monthly Rates R6,826.4 Excl. VAT

Monthly Levy R11,236 Excl. VAT

Premium Warehouse in Longlake's Edge Logistics Hub - Secure, Accessible & Efficient

Position your business for growth in this high-quality warehouse located in the prestigious Edge Logistics complex in Longlake, Sandton. Offering 24/7 security and direct access to the N3 highway, this facility ensures both peace of mind and logistical convenience. Situated near Marlboro Road, it's perfectly connected to Johannesburg's key industrial and commercial routes.

The unit features a high-volume warehouse with excellent height, abundant natural light, and a large roller door for smooth truck access. It also includes a spacious open-plan office or boardroom with an optional mezzanine level for additional office or storage needs. With reliable three-phase power and generous on-site parking, this warehouse delivers the ideal mix of security,