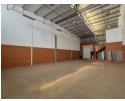

## Prime Industrial Unit in Edge Logistics Park – Longlake, Sandton

Position your business for success with this premium industrial unit in the secure Edge Logistics complex, Longlake. Boasting 24-hour security and immediate access to the N3 highway, this facility is tailored for efficient logistics and daily operations. The warehouse includes a high roller shutter door, excellent height, ample natural light, and a reliable 3-phase power supply—making it ideal for storage, light manufacturing, or distribution.

## **Features**

**Building Name Edge Logistics** Zoning Industrial Exterior Sizes Interior Power 3 Phase Floor Size 344m<sup>2</sup> Yes Security Yes Power Amps Open Parking Bays Land Size 10,000m<sup>2</sup> 60