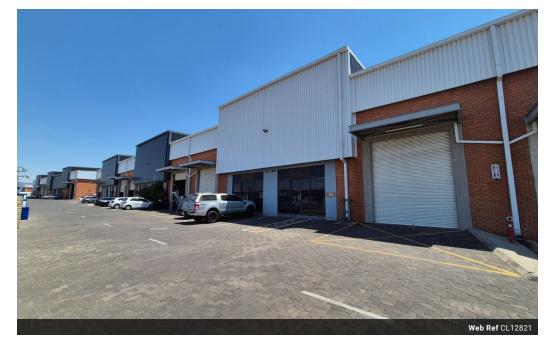

## Prime Industrial Unit in Edge Logistics Park – Longlake, Sandton

Position your business for success with this premium industrial unit in the secure Edge Logistics complex, Longlake. Boasting 24-hour security and immediate access to the N3 highway, this facility is tailored for efficient logistics and daily operations. The warehouse includes a high roller shutter door, excellent height, ample natural light, and a reliable 3-phase power supply—making it ideal for storage, light manufacturing, or distribution.

Designed for flexibility, the unit features a modern open-plan office or boardroom setup, with an optional mezzanine for extra office or storage space. Ample parking for staff and visitors enhances convenience, while the strategic location off Marlboro Drive

## **Features**

**Building Name Edge Logistics** Zoning Industrial Exterior Sizes Interior Power 3 Phase Floor Size 344m<sup>2</sup> Yes Security Yes Power Amps Open Parking Bays Land Size 10,000m<sup>2</sup> 60