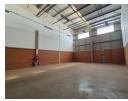

## Prime Industrial Unit in Edge Logistics Park – Longlake, Sandton

Position your business for success with this premium industrial unit in the secure Edge Logistics complex, Longlake. Boasting 24-hour security and immediate access to the N3 highway, this facility is tailored for efficient logistics and daily operations. The warehouse includes a high roller shutter door, excellent height, ample natural light, and a reliable 3-phase power supply—making it ideal for storage, light manufacturing, or distribution.

Designed for flexibility, the unit features a modern open-plan office or boardroom setup, with an optional mezzanine for extra office or storage space. Ample parking for staff and visitors enhances convenience, while the strategic location off Marlboro Drive

## **Features**

**Building Name Edge Logistics** Zoning Industrial Exterior Sizes Interior Power 3 Phase Floor Size 344m<sup>2</sup> Yes Security Yes Power Amps Open Parking Bays Land Size 10,000m<sup>2</sup> 60