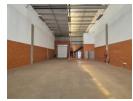

## Prime Industrial Unit in Edge Logistics Park – Longlake, Sandton

Position your business for success with this premium industrial unit in the secure Edge Logistics complex, Longlake. Boasting 24-hour security and immediate access to the N3 highway, this facility is tailored for efficient logistics and daily operations. The warehouse includes a high roller shutter door, excellent height, ample natural light, and a reliable 3-phase power supply—making it ideal for storage, light manufacturing, or distribution.

## **Features**

**Building Name Edge Logistics** Zoning Industrial Exterior Sizes Interior Power 3 Phase Floor Size 344m<sup>2</sup> Yes Security Yes Power Amps Open Parking Bays Land Size 10,000m<sup>2</sup> 60