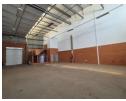

## Prime Industrial Unit in Edge Logistics Park – Longlake, Sandton

Position your business for success with this premium industrial unit in the secure Edge Logistics complex, Longlake. Boasting 24-hour security and immediate access to the N3 highway, this facility is tailored for efficient logistics and daily operations. The warehouse includes a high roller shutter door, excellent height, ample natural light, and a reliable 3-phase power supply—making it ideal for storage, light manufacturing, or distribution.

## **Features**

**Building Name Edge Logistics** Zoning Industrial Exterior Sizes Interior Power 3 Phase Floor Size 344m<sup>2</sup> Yes Security Yes Power Amps Open Parking Bays Land Size 10,000m<sup>2</sup> 60