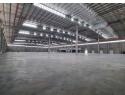

## A-Grade Warehouse with Prime N3 Access - Designed for Efficiency

Ideally located just off the N3 highway near the Marlboro offramp, this state-of-the-art warehouse complex offers seamless logistics and exceptional accessibility. Spanning a vast paved site, the facility allows easy maneuvering for superlinks and containers. With 13 large roller doors—including on-grade and dedicated loading bays—and with expansion options, this warehouse is built for high-performance dispatch and receiving operations.

Featuring a 15-meter eaves height, ample natural lighting, and a robust three-phase power supply, this facility is perfect for logistics, distribution, and light manufacturing. Customizable office spaces, dedicated staff amenities, and secure on-site parking