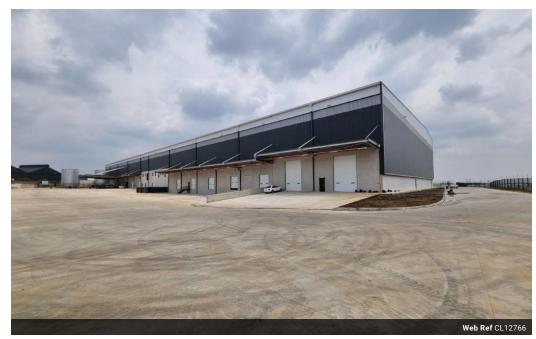

## A-Grade Warehouse with Prime N3 Access - Designed for Efficiency

Ideally located just off the N3 highway near the Marlboro offramp, this state-of-the-art warehouse complex offers seamless logistics and exceptional accessibility. Spanning a vast paved site, the facility allows easy maneuvering for superlinks and containers. With 13 large roller doors—including on-grade and dedicated loading bays—and with expansion options, this warehouse is built for high-performance dispatch and receiving operations.

Featuring a 15-meter eaves height, ample natural lighting, and a robust three-phase power supply, this facility is perfect for logistics, distribution, and light manufacturing. Customizable office spaces, dedicated staff amenities, and secure on-site parking

## **Features**

Zoning Industrial

Floor Loading Cap. Power 3 Phase

16.0 Tn/m² Yes Exterior
Security Yes
Covered Parking Bays 20
Open Parking Bays 30

**Sizes** Floor Size

Land Size Building Height 19,098m² 40,000m² 17m