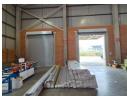

# Warehouse To Let with large yard and security

A prime industrial property in the sought-after Longlake area, conveniently located just off the Marlboro offramp for excellent access and security. It features a spacious paved yard, ideal for super-link truck maneuvering. Two large roller shutter doors provide direct truck entry into the warehouse, streamlining loading and offloading operations. The warehouse boasts great height, abundant natural lighting, and 80 amps of 3-phase power, making it suitable for diverse industrial activities.

The property offers a well-balanced warehouse-to-office ratio, comprising 1126m² of warehouse space and 183.50m² of neat, functional offices. Ample ablution facilities cater to both warehouse and office staff, ensuring convenience. Sufficient parking is