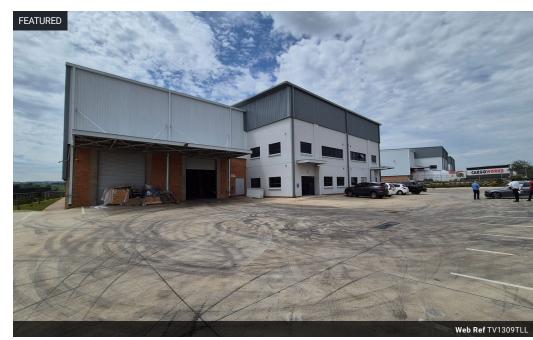

# Warehouse To Let with large yard and security

A prime industrial property in the sought-after Longlake area, conveniently located just off the Marlboro offramp for excellent access and security. It features a spacious paved yard, ideal for super-link truck maneuvering. Two large roller shutter doors provide direct truck entry into the warehouse, streamlining loading and offloading operations. The warehouse boasts great height, abundant natural lighting, and 80 amps of 3-phase power, making it suitable for diverse industrial activities.

The property offers a well-balanced warehouse-to-office ratio, comprising 1126m² of warehouse space and 183.50m² of neat, functional offices. Ample ablution facilities cater to both warehouse and office staff, ensuring convenience. Sufficient parking is