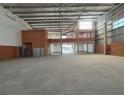

## Modern Warehouse with Glass Façade in Longlake/Linbro Park - Prime Location!

This brand-new warehouse in the sought-after Longlake/Linbro Park area offers a sleek glass façade, providing a contemporary and professional look for your business. The property features a spacious open-plan office or showroom on the ground floor, while the upstairs offices can be tailored to tenant specifications. The warehouse boasts excellent height, abundant natural light, and a 100-amp three-phase power supply, making it ideal for a range of industrial operations.

A large roller shutter door allows trucks to drive directly into the warehouse, ensuring smooth logistics. At the rear, a shared paved yard with a generous turning circle enhances truck maneuverability. Ample parking is available for staff and visitors, while the

## **Features**

Zoning Industrial

 Interior
 Exterior
 Sizes

 Power 3 Phase
 Yes
 Security
 Yes
 Floor Size
 810m²

 Power Amps
 100
 Open Parking Bays
 10
 Land Size
 10,000m²