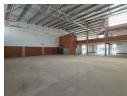

## Modern Warehouse with Glass Façade in Longlake/Linbro Park - Prime Location!

This brand-new warehouse in the sought-after Longlake/Linbro Park area offers a sleek glass façade, providing a contemporary and professional look for your business. The property features a spacious open-plan office or showroom on the ground floor, while the upstairs offices can be tailored to tenant specifications. The warehouse boasts excellent height, abundant natural light, and a 100-amp three-phase power supply, making it ideal for a range of industrial operations.

A large roller shutter door allows trucks to drive directly into the warehouse, ensuring smooth logistics. At the rear, a shared paved yard with a generous turning circle enhances truck maneuverability. Ample parking is available for staff and visitors, while the

## **Features**

Zoning Industrial

 Interior
 Exterior
 Sizes

 Power 3 Phase
 Yes
 Security
 Yes
 Floor Size
 810m²

 Power Amps
 100
 Open Parking Bays
 10
 Land Size
 10,000m²