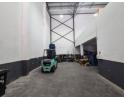

## Premium Industrial Units Designed for Growth & Professional Impact

Boost your business potential with these modern industrial units offering excellent height, wide roller shutter doors, and adaptable space for warehousing or office expansion. Each unit includes a sleek reception, private offices, and high-end finishes—perfect for companies that value both efficiency and image.

Situated in a secure, access-controlled park with 24-hour security, the property offers dedicated parking and a layout that balances daily operations with client-facing appeal. Ideal for growing businesses ready to upscale in a polished, well-managed environment.

### Features

Zoning Industrial

 Interior
 Exterior
 Sizes

 Power 3 Phase
 Yes
 Security
 Yes
 Floor Size
 338m²

 Power Amps
 80
 Open Parking Bays
 4
 Land Size
 10,000m²