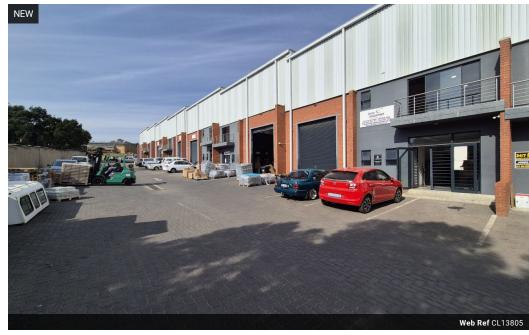

## Premium Industrial Units Designed for Growth & Professional Impact

Boost your business potential with these modern industrial units offering excellent height, wide roller shutter doors, and adaptable space for warehousing or office expansion. Each unit includes a sleek reception, private offices, and high-end finishes—perfect for companies that value both efficiency and image.

Situated in a secure, access-controlled park with 24-hour security, the property offers dedicated parking and a layout that balances daily operations with client-facing appeal. Ideal for growing businesses ready to upscale in a polished, well-managed environment.

### Features

Zoning Industrial

 Interior
 Exterior
 Sizes

 Power 3 Phase
 Yes
 Security
 Yes
 Floor Size
 338m²

 Power Amps
 80
 Open Parking Bays
 4
 Land Size
 10,000m²