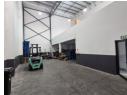

## Premium Industrial Units Designed for Growth & Professional Impact

Boost your business potential with these modern industrial units offering excellent height, wide roller shutter doors, and adaptable space for warehousing or office expansion. Each unit includes a sleek reception, private offices, and high-end finishes—perfect for companies that value both efficiency and image.

### Features

Zoning Industrial

 Interior
 Exterior
 Sizes

 Power 3 Phase
 Yes
 Security
 Yes
 Floor Size
 338m²

 Power Amps
 80
 Open Parking Bays
 4
 Land Size
 10,000m²