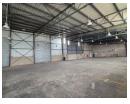

## Prime Industrial Space in Linbro Park - Visibility, Versatility & Security

Position your business for success in the sought-after Linbro Business Park with this adaptable industrial property—perfect for warehousing or manufacturing. Featuring high ceilings, excellent natural light, and dependable 3-phase power, the warehouse is designed for efficiency. Two large roller shutter doors offer direct truck access, complemented by a spacious, paved yard for smooth vehicle movement. The modernised office component includes clean ablution facilities, private offices, a boardroom, and open-plan areas.

Benefit from unbeatable visibility along the N3 highway and quick access via the Marlboro off-ramp. Located in a secure, access-controlled park with 24/7 security, this site offers peace of mind and convenience. With ample on-site parking and a professional