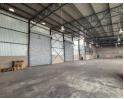

## Prime Industrial Space in Linbro Park - Visibility, Versatility & Security

Position your business for success in the sought-after Linbro Business Park with this adaptable industrial property—perfect for warehousing or manufacturing. Featuring high ceilings, excellent natural light, and dependable 3-phase power, the warehouse is designed for efficiency. Two large roller shutter doors offer direct truck access, complemented by a spacious, paved yard for smooth vehicle movement. The modernised office component includes clean ablution facilities, private offices, a boardroom, and open-plan areas.

## Features

**Zoning** Industrial

| Interior      |     | Exterior          |     | Sizes      |         |
|---------------|-----|-------------------|-----|------------|---------|
| Power 3 Phase | Yes | Security          | Yes | Floor Size | 1,600m² |
| Power Amps    | 100 | Open Parking Bays | 10  | Land Size  | 2,500m² |