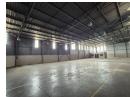

## Prime Industrial Space in Linbro Park - Visibility, Versatility & Security

Position your business for success in the sought-after Linbro Business Park with this adaptable industrial property—perfect for warehousing or manufacturing. Featuring high ceilings, excellent natural light, and dependable 3-phase power, the warehouse is designed for efficiency. Two large roller shutter doors offer direct truck access, complemented by a spacious, paved yard for smooth vehicle movement. The modernised office component includes clean ablution facilities, private offices, a boardroom, and open-plan areas.

## Features

**Zoning** Industrial

| Interior      |     | Exterior          |     | Sizes      |         |
|---------------|-----|-------------------|-----|------------|---------|
| Power 3 Phase | Yes | Security          | Yes | Floor Size | 1,600m² |
| Power Amps    | 100 | Open Parking Bays | 10  | Land Size  | 2,500m² |