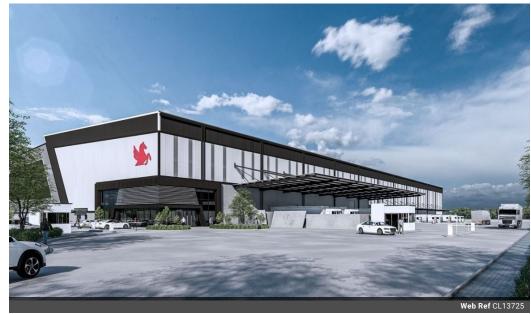

## 12,674m<sup>2</sup> Prime Logistics Warehouse with AAA-Grade Offices in Meadowview

Unlock efficiency and scale with this 12,674m² warehouse set on a 28,225m² fully paved stand in a secure, access-controlled logistics park near the N3 highway. The facility is built for streamlined logistics, offering excellent height, full sprinkler protection, multiple on-grade roller doors, dock levelers, and superlink-friendly loading bays—making it ideal for warehousing and distribution.

The property also features a modern AAA-grade office component, tailor-made to spec with fibre connectivity and high-end finishes. Ample Eskom power, a nearby labour pool, and professional park management by the Meadowview Property Owners