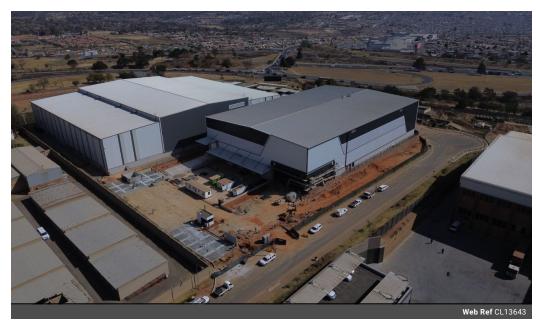

## Brand-New 5,500m<sup>2</sup> Logistics Facility in Linbro Park – Built for Performance

This newly constructed 5,393m² industrial warehouse in Linbro Park offers a top-tier logistics solution with seamless access to the N3 and key arterial routes. Designed for operational efficiency, the warehouse features excellent height, abundant natural light, three-phase power, a full sprinkler system, and five large roller shutter doors—including four dock-level bays and one on-grade—making it ideal for warehousing, light manufacturing, or high-volume distribution.

The facility is complemented by a modern, fully customizable AAA-grade office space to support your admin and management needs. A large private paved yard allows for effortless interlink truck access and smooth circulation. Situated within a secure,