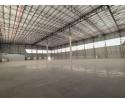

## Brand-New 5,500m<sup>2</sup> Logistics Facility in Linbro Park – Built for Performance

This newly constructed 5,393m² industrial warehouse in Linbro Park offers a top-tier logistics solution with seamless access to the N3 and key arterial routes. Designed for operational efficiency, the warehouse features excellent height, abundant natural light, three-phase power, a full sprinkler system, and five large roller shutter doors—including four dock-level bays and one on-grade—making it ideal for warehousing, light manufacturing, or high-volume distribution.

The facility is complemented by a modern, fully customizable AAA-grade office space to support your admin and management needs. A large private paved yard allows for effortless interlink truck access and smooth circulation. Situated within a secure,