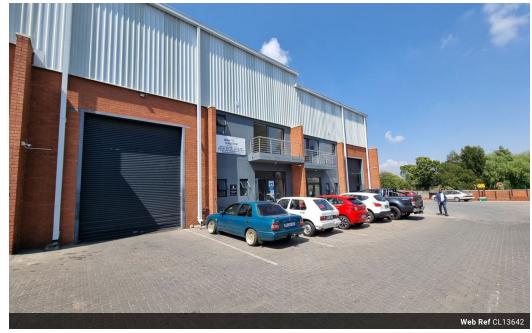

## Modern Industrial Units with Mezzanine & Backup Power in Secure Park

Elevate your operations with these stylish, high-performance industrial units designed for efficiency and professionalism. Featuring high-clearance warehousing, a large roller shutter door for easy truck access, and a flexible mezzanine level for additional storage or office use, these units are tailored for growing businesses. The interior office component includes a welcoming reception and sleek finishes that make a lasting impression.

Situated in a 24/7 secure, access-controlled industrial park, the units offer dedicated parking and peace of mind. With 90% backup power during load shedding, you can count on uninterrupted productivity. Ideal for logistics, light manufacturing, or distribution,

#### **Features**

Zoning Industrial

| Interior      |     | Exterior          |     | Sizes      |                      |
|---------------|-----|-------------------|-----|------------|----------------------|
| Power 3 Phase | Yes | Security          | Yes | Floor Size | 322m²                |
| Power Amps    | 80  | Open Parking Bays | 4   | Land Size  | 10,000m <sup>2</sup> |