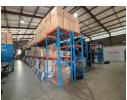

## Prime Industrial Corner Unit in Linbro Park with Direct Truck Access

Position your business for success in this 1,300m² freestanding industrial property located in the secure and sought-after Linbro Business Park, Sandton. This corner unit offers direct truck access with two entrances and two large roller shutter doors, allowing seamless in-and-out flow. The 910m² warehouse boasts excellent height, natural light, and a powerful 250-amp 3-phase power supply-ideal for manufacturing, storage, or distribution.

The 390m² office component includes a welcoming reception area, spacious boardroom, open-plan upstairs area, and three private offices or breakout rooms. Additional features include neat ablutions for both warehouse and office staff, a private yard, and ample parking for staff and visitors. Backed by 24-hour park security and close to the N3 highway, this property is a smart and secure