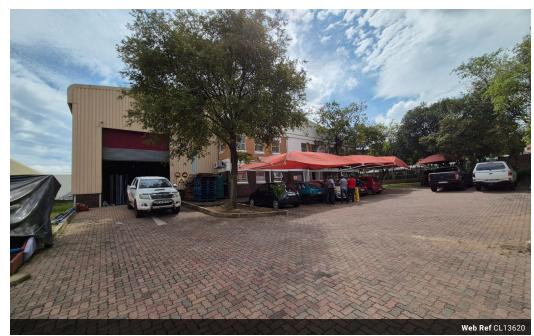

## Prime Industrial Corner Unit in Linbro Park with Direct Truck Access

Position your business for success in this 1,300m² freestanding industrial property located in the secure and sought-after Linbro Business Park, Sandton. This corner unit offers direct truck access with two entrances and two large roller shutter doors, allowing seamless in-and-out flow. The 910m² warehouse boasts excellent height, natural light, and a powerful 250-amp 3-phase power supply-ideal for manufacturing, storage, or distribution.

The 390m² office component includes a welcoming reception area, spacious boardroom, open-plan upstairs area, and three private offices or breakout rooms. Additional features include neat ablutions for both warehouse and office staff, a private yard, and ample parking for staff and visitors. Backed by 24-hour park security and close to the N3 highway, this property is a smart and secure

## **Features**

Zoning Industrial

| Interior      |     | Exterior             |     | Sizes      |                     |
|---------------|-----|----------------------|-----|------------|---------------------|
| Power 3 Phase | Yes | Security             | Yes | Floor Size | 1,300m <sup>2</sup> |
| Power Amps    | 250 | Covered Parking Bays | 12  | Land Size  | 2,500m <sup>2</sup> |
|               |     | Open Parking Bays    | 4   |            |                     |