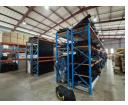

## Prime Industrial Corner Unit in Linbro Park with Direct Truck Access

Position your business for success in this 1,300m² freestanding industrial property located in the secure and sought-after Linbro Business Park, Sandton. This corner unit offers direct truck access with two entrances and two large roller shutter doors, allowing seamless in-and-out flow. The 910m² warehouse boasts excellent height, natural light, and a powerful 250-amp 3-phase power supply-ideal for manufacturing, storage, or distribution.

The 390m² office component includes a welcoming reception area, spacious boardroom, open-plan upstairs area, and three private offices or breakout rooms. Additional features include neat ablutions for both warehouse and office staff, a private yard, and ample parking for staff and visitors. Backed by 24-hour park security and close to the N3 highway, this property is a smart and secure