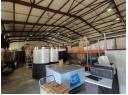

## Prime Industrial Corner Unit in Linbro Park with Direct Truck Access

Position your business for success in this 1,300m² freestanding industrial property located in the secure and sought-after Linbro Business Park, Sandton. This corner unit offers direct truck access with two entrances and two large roller shutter doors, allowing seamless in-and-out flow. The 910m² warehouse boasts excellent height, natural light, and a powerful 250-amp 3-phase power supply-ideal for manufacturing, storage, or distribution.

The 390m² office component includes a welcoming reception area, spacious boardroom, open-plan upstairs area, and three private offices or breakout rooms. Additional features include neat ablutions for both warehouse and office staff, a private yard, and ample parking for staff and visitors. Backed by 24-hour park security and close to the N3 highway, this property is a smart and secure