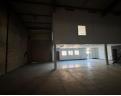

## 536m<sup>2</sup> industrial Warehouse Unit To Let in Linbro Business Park

Situated in the prestigious Linbro Business Park, this expansive 536m<sup>2</sup> industrial warehouse unit presents an outstanding opportunity for medium to large-scale businesses seeking a secure, accessible, and efficient space to operate from in one of Johannesburg's most strategically positioned industrial zones. Designed with versatility in mind, this warehouse offers a robust foundation for a wide range of industrial applications—from warehousing and storage to light manufacturing and distribution. The space itself is largely open-plan, providing tenants with the freedom to configure it according to their operational needs. The building boasts excellent height to eaves, allowing for substantial vertical storage and the potential installation of high-volume

## Zoning Industrial

Interior Floor Loading Cap. Air Conditioning Power 3 Phase

1 Tn/m<sup>2</sup>

Yes

Yes

**Exterior** Security Open Parking Bays **Sizes** Floor Size Land Size Building Height

536m² 10,000m² 10m