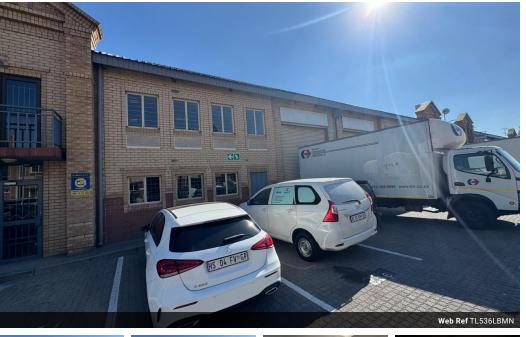

## 536m<sup>2</sup> industrial Warehouse Unit To Let in Linbro Business Park

Situated in the prestigious Linbro Business Park, this expansive 536m<sup>2</sup> industrial warehouse unit presents an outstanding opportunity for medium to large-scale businesses seeking a secure, accessible, and efficient space to operate from in one of Johannesburg's most strategically positioned industrial zones. Designed with versatility in mind, this warehouse offers a robust foundation for a wide range of industrial applications—from warehousing and storage to light manufacturing and distribution. The space itself is largely open-plan, providing tenants with the freedom to configure it according to their operational needs. The building boasts excellent height to eaves, allowing for substantial vertical storage and the potential installation of high-volume