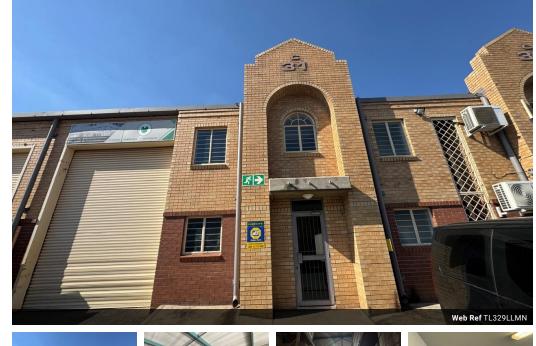

## 329m<sup>2</sup> industrial Warehouse Unit To Let in Linbro Business Park

Positioned in the sought-after Linbro Business Park, this 329m<sup>2</sup> industrial warehouse unit offers a premium opportunity for businesses seeking a secure, accessible, and well-maintained industrial space within one of Johannesburg's most strategically located business nodes. The unit is designed to accommodate a range of industrial operations, making it ideal for warehousing, distribution, light manufacturing, or logistics-based enterprises. The property features a modern, clean facade with a professional corporate appeal, and its layout is both functional and efficient. Internally, the warehouse boasts excellent height to eaves, offering ample vertical storage capacity, which allows for optimized racking or shelving solutions. A large roller shutter door provides