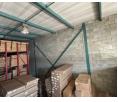

## 329m<sup>2</sup> industrial Warehouse Unit To Let in Linbro Business Park

Positioned in the sought-after Linbro Business Park, this 329m<sup>2</sup> industrial warehouse unit offers a premium opportunity for businesses seeking a secure, accessible, and well-maintained industrial space within one of Johannesburg's most strategically located business nodes. The unit is designed to accommodate a range of industrial operations, making it ideal for warehousing, distribution, light manufacturing, or logistics-based enterprises. The property features a modern, clean facade with a professional corporate appeal, and its layout is both functional and efficient. Internally, the warehouse boasts excellent height to eaves, offering ample vertical storage capacity, which allows for optimized racking or shelving solutions. A large roller shutter door provides

## Features

Zoning Industrial

Interior Floor Loading Cap. 1 Tn/m<sup>2</sup> Power 3 Phase Yes

Exterior **Open Parking Bays**  Sizes Floor Size Land Size **Building Height** 

329m<sup>2</sup> 10,000m<sup>2</sup> 10m