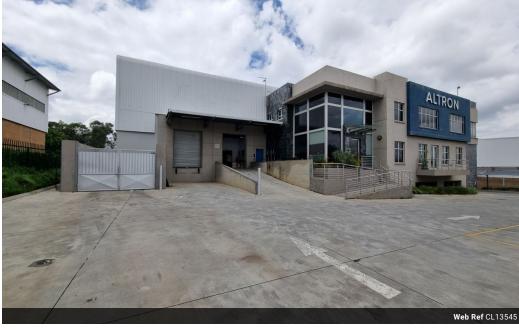

# Powerful Performance in Linbro Park – 2,300m² Warehouse with Basement & Backup

Unlock the full potential of your business with this premium 2,300m² warehouse in Linbro Park, complete with exceptional height, two large roller shutter doors, and a robust 520-amp three-phase power supply. A valuable 1,659m² basement provides additional parking or storage space, while dual entrances, a paved yard, two backup generators, and a water tank system ensure uninterrupted operations—perfect for logistics, manufacturing, or warehousing.

The modern office component offers a polished and functional environment with a welcoming reception, private offices, open-plan areas, two boardrooms, kitchenettes, and a staff canteen. Located within a secure, access-controlled estate and with direct links to