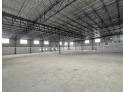

# Powerful Performance in Linbro Park – 2,300m² Warehouse with Basement & Backup

Unlock the full potential of your business with this premium 2,300m² warehouse in Linbro Park, complete with exceptional height, two large roller shutter doors, and a robust 520-amp three-phase power supply. A valuable 1,659m² basement provides additional parking or storage space, while dual entrances, a paved yard, two backup generators, and a water tank system ensure uninterrupted operations—perfect for logistics, manufacturing, or warehousing.