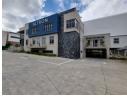

# Powerful Performance in Linbro Park – 2,300m² Warehouse with Basement & Backup

Unlock the full potential of your business with this premium 2,300m² warehouse in Linbro Park, complete with exceptional height, two large roller shutter doors, and a robust 520-amp three-phase power supply. A valuable 1,659m² basement provides additional parking or storage space, while dual entrances, a paved yard, two backup generators, and a water tank system ensure uninterrupted operations—perfect for logistics, manufacturing, or warehousing.

The modern office component offers a polished and functional environment with a welcoming reception, private offices, open-plan areas, two boardrooms, kitchenettes, and a staff canteen. Located within a secure, access-controlled estate and with direct links to