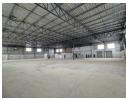

# Powerful Performance in Linbro Park – 2,300m² Warehouse with Basement & Backup

Unlock the full potential of your business with this premium 2,300m² warehouse in Linbro Park, complete with exceptional height, two large roller shutter doors, and a robust 520-amp three-phase power supply. A valuable 1,659m² basement provides additional parking or storage space, while dual entrances, a paved yard, two backup generators, and a water tank system ensure uninterrupted operations—perfect for logistics, manufacturing, or warehousing.