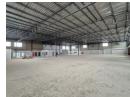

# Powerful Performance in Linbro Park – 2,300m² Warehouse with Basement & Backup

Unlock the full potential of your business with this premium 2,300m² warehouse in Linbro Park, complete with exceptional height, two large roller shutter doors, and a robust 520-amp three-phase power supply. A valuable 1,659m² basement provides additional parking or storage space, while dual entrances, a paved yard, two backup generators, and a water tank system ensure uninterrupted operations—perfect for logistics, manufacturing, or warehousing.

The modern office component offers a polished and functional environment with a welcoming reception, private offices, open-plan areas, two boardrooms, kitchenettes, and a staff canteen. Located within a secure, access-controlled estate and with direct links to