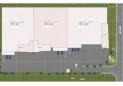

## Brand-New 15m High Warehouse in Sandton – Occupation August 2024

Position your business for growth in this state-of-the-art industrial facility in Sandton's top-tier logistics zone. Featuring 15-meter height to eaves, multiple roller doors with loading bays, a spacious paved yard, and strong three-phase power, this newly built warehouse is ideal for high-volume logistics, manufacturing, or storage operations. Abundant natural light and an efficient layout make this a standout operational hub.

The property includes premium, customizable office space with a tenant installation allowance to tailor your environment. Set within a secure, access-controlled estate with direct connectivity to the N3 and key transport routes, this development offers the

## Features

Zoning Industrial

Interior Power 3 Phase Power Amps

Yes

200

**Exterior** Security Open Parking Bays Sizes Floor Size Land Size Building Height

3,100m<sup>2</sup> 6,000m<sup>2</sup> 15m

https://www.newpointproperty.co.za