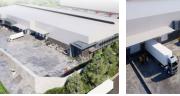

## Brand-New 15m High Warehouse in Sandton – Occupation August 2024

Position your business for growth in this state-of-the-art industrial facility in Sandton's top-tier logistics zone. Featuring 15-meter height to eaves, multiple roller doors with loading bays, a spacious paved yard, and strong three-phase power, this newly built warehouse is ideal for high-volume logistics, manufacturing, or storage operations. Abundant natural light and an efficient layout make this a standout operational hub.

## Features

Zoning Industrial

Interior Power 3 Phase Power Amps

Yes

200

**Exterior** Security Open Parking Bays Sizes Floor Size Land Size Building Height

3,100m<sup>2</sup> 6,000m<sup>2</sup> 15m

https://www.newpointproperty.co.za