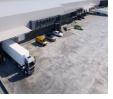

## Brand-New 15m High Warehouse in Sandton – Occupation August 2024

Position your business for growth in this state-of-the-art industrial facility in Sandton's top-tier logistics zone. Featuring 15-meter height to eaves, multiple roller doors with loading bays, a spacious paved yard, and strong three-phase power, this newly built warehouse is ideal for high-volume logistics, manufacturing, or storage operations. Abundant natural light and an efficient layout make this a standout operational hub.

## Features

Zoning Industrial

Interior Power 3 Phase Power Amps

Yes

200

**Exterior** Security Open Parking Bays Sizes Floor Size Land Size Building Height

3,100m<sup>2</sup> 6,000m<sup>2</sup> 15m

https://www.newpointproperty.co.za