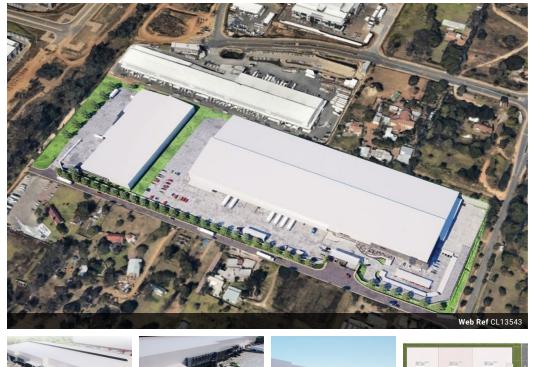

## Brand-New 15m High Warehouse in Sandton – Occupation August 2024

Position your business for growth in this state-of-the-art industrial facility in Sandton's top-tier logistics zone. Featuring 15-meter height to eaves, multiple roller doors with loading bays, a spacious paved yard, and strong three-phase power, this newly built warehouse is ideal for high-volume logistics, manufacturing, or storage operations. Abundant natural light and an efficient layout make this a standout operational hub.

The property includes premium, customizable office space with a tenant installation allowance to tailor your environment. Set within a secure, access-controlled estate with direct connectivity to the N3 and key transport routes, this development offers the

## Features

Zoning Industrial

Interior Power 3 Phase Power Amps

Yes

200

**Exterior** Security Open Parking Bays Sizes Floor Size Land Size Building Height

3,100m<sup>2</sup> 6,000m<sup>2</sup> 15m

https://www.newpointproperty.co.za