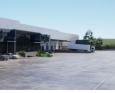

## Brand-New 15m High Warehouse in Sandton – Occupation August 2024

Position your business for growth in this state-of-the-art industrial facility in Sandton's top-tier logistics zone. Featuring 15-meter height to eaves, multiple roller doors with loading bays, a spacious paved yard, and strong three-phase power, this newly built warehouse is ideal for high-volume logistics, manufacturing, or storage operations. Abundant natural light and an efficient layout make this a standout operational hub.

## Features

Zoning Industrial

Interior Power 3 Phase Power Amps

Yes

200

**Exterior** Security Open Parking Bays Sizes Floor Size Land Size Building Height

3,100m<sup>2</sup> 6,000m<sup>2</sup> 15m

https://www.newpointproperty.co.za