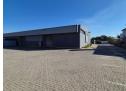

## Modern Showroom, Office & Warehouse Combo in Prime Linbro Park Location

Elevate your operations with this high-visibility property in Linbro Park, Sandton—perfectly suited for distribution, light manufacturing, or customer-facing businesses. This premium unit features a stylish showroom, spacious open-plan offices, and a bright, high-volume warehouse supported by a robust three-phase power supply. A large paved yard ensures seamless truck access and generous parking, all within a secure business park with 24-hour security.

## **Features**

**Zoning** Industrial

| Interior      |     | Exterior          |     | Sizes      |                      |
|---------------|-----|-------------------|-----|------------|----------------------|
| Power 3 Phase | Yes | Security          | Yes | Floor Size | 1,233m <sup>2</sup>  |
| Power Amps    | 100 | Open Parking Bays | 15  | Land Size  | 10,000m <sup>2</sup> |