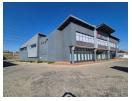

## Modern Showroom, Office & Warehouse Combo in Prime Linbro Park Location

Elevate your operations with this high-visibility property in Linbro Park, Sandton—perfectly suited for distribution, light manufacturing, or customer-facing businesses. This premium unit features a stylish showroom, spacious open-plan offices, and a bright, high-volume warehouse supported by a robust three-phase power supply. A large paved yard ensures seamless truck access and generous parking, all within a secure business park with 24-hour security.

## **Features**

**Zoning** Industrial

| Interior      |     | Exterior          |     | Sizes      |                      |
|---------------|-----|-------------------|-----|------------|----------------------|
| Power 3 Phase | Yes | Security          | Yes | Floor Size | 1,233m <sup>2</sup>  |
| Power Amps    | 100 | Open Parking Bays | 15  | Land Size  | 10,000m <sup>2</sup> |