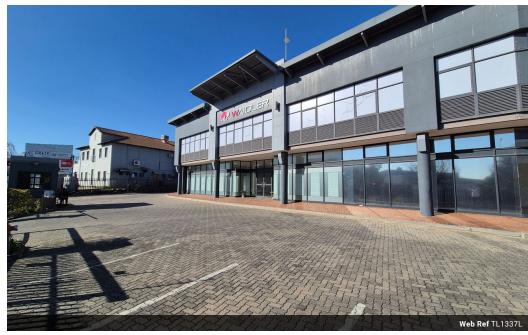

## Modern Showroom, Office & Warehouse Combo in Prime Linbro Park Location

Elevate your operations with this high-visibility property in Linbro Park, Sandton—perfectly suited for distribution, light manufacturing, or customer-facing businesses. This premium unit features a stylish showroom, spacious open-plan offices, and a bright, high-volume warehouse supported by a robust three-phase power supply. A large paved yard ensures seamless truck access and generous parking, all within a secure business park with 24-hour security.

Ideally positioned just off the Marlboro Drive offramp with direct access to the N3 and key transport routes, this location offers unrivaled connectivity and convenience. Whether you're scaling your business or seeking a strategic hub, this versatile space

## **Features**

**Zoning** Industrial

| Interior      |     | Exterior          |     | Sizes      |                      |
|---------------|-----|-------------------|-----|------------|----------------------|
| Power 3 Phase | Yes | Security          | Yes | Floor Size | 1,233m <sup>2</sup>  |
| Power Amps    | 100 | Open Parking Bays | 15  | Land Size  | 10,000m <sup>2</sup> |