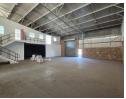

## Modern Showroom, Office & Warehouse Combo in Prime Linbro Park Location

Elevate your operations with this high-visibility property in Linbro Park, Sandton—perfectly suited for distribution, light manufacturing, or customer-facing businesses. This premium unit features a stylish showroom, spacious open-plan offices, and a bright, high-volume warehouse supported by a robust three-phase power supply. A large paved yard ensures seamless truck access and generous parking, all within a secure business park with 24-hour security.

## **Features**

**Zoning** Industrial

| Interior      |     | Exterior          |     | Sizes      |                      |
|---------------|-----|-------------------|-----|------------|----------------------|
| Power 3 Phase | Yes | Security          | Yes | Floor Size | 1,233m <sup>2</sup>  |
| Power Amps    | 100 | Open Parking Bays | 15  | Land Size  | 10,000m <sup>2</sup> |