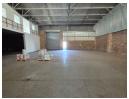

## Modern Showroom, Office & Warehouse Combo in Prime Linbro Park Location

Elevate your operations with this high-visibility property in Linbro Park, Sandton—perfectly suited for distribution, light manufacturing, or customer-facing businesses. This premium unit features a stylish showroom, spacious open-plan offices, and a bright, high-volume warehouse supported by a robust three-phase power supply. A large paved yard ensures seamless truck access and generous parking, all within a secure business park with 24-hour security.

## **Features**

**Zoning** Industrial

| Interior      |     | Exterior          |     | Sizes      |                      |
|---------------|-----|-------------------|-----|------------|----------------------|
| Power 3 Phase | Yes | Security          | Yes | Floor Size | 1,233m <sup>2</sup>  |
| Power Amps    | 100 | Open Parking Bays | 15  | Land Size  | 10,000m <sup>2</sup> |