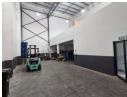

## Modern Industrial Units Designed for Performance and Professional Appeal

Elevate your business operations with these premium industrial units, crafted for efficiency and corporate presence. Each unit features generous internal height, a wide roller shutter door for effortless truck access, and ample space for storage or future office expansion. Inside, the office component impresses with a stylish reception area, private offices, and contemporary finishes that reinforce a professional image.

#### **Features**

**Zoning** Industrial

| Interior      |     | Exterior          |     | Sizes      |                      |
|---------------|-----|-------------------|-----|------------|----------------------|
| Power 3 Phase | Yes | Security          | Yes | Floor Size | 338m²                |
| Power Amps    | 80  | Open Parking Bays | 4   | Land Size  | 10,000m <sup>2</sup> |