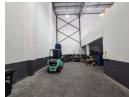

## Modern Industrial Units Designed for Performance and Professional Appeal

Elevate your business operations with these premium industrial units, crafted for efficiency and corporate presence. Each unit features generous internal height, a wide roller shutter door for effortless truck access, and ample space for storage or future office expansion. Inside, the office component impresses with a stylish reception area, private offices, and contemporary finishes that reinforce a professional image.

#### **Features**

**Zoning** Industrial

| Interior      |     | Exterior          |     | Sizes      |                      |
|---------------|-----|-------------------|-----|------------|----------------------|
| Power 3 Phase | Yes | Security          | Yes | Floor Size | 338m²                |
| Power Amps    | 80  | Open Parking Bays | 4   | Land Size  | 10,000m <sup>2</sup> |