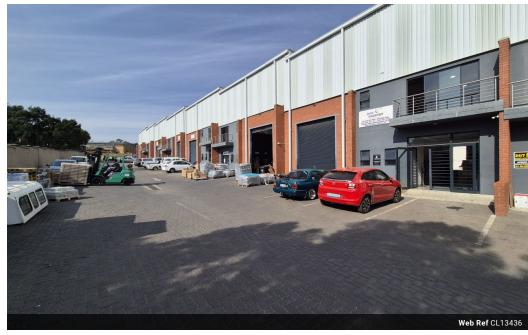

## Modern Industrial Units Designed for Performance and Professional Appeal

Elevate your business operations with these premium industrial units, crafted for efficiency and corporate presence. Each unit features generous internal height, a wide roller shutter door for effortless truck access, and ample space for storage or future office expansion. Inside, the office component impresses with a stylish reception area, private offices, and contemporary finishes that reinforce a professional image.

Located in a 24-hour secure, access-controlled industrial park, these units provide peace of mind and seamless functionality. With dedicated parking for staff and visitors, the layout supports both operational ease and customer-facing professionalism. Ideal for

#### **Features**

**Zoning** Industrial

| Interior      |     | Exterior          |     | Sizes      |                      |
|---------------|-----|-------------------|-----|------------|----------------------|
| Power 3 Phase | Yes | Security          | Yes | Floor Size | 338m²                |
| Power Amps    | 80  | Open Parking Bays | 4   | Land Size  | 10,000m <sup>2</sup> |