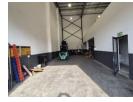

## Modern Industrial Units Designed for Performance and Professional Appeal

Elevate your business operations with these premium industrial units, crafted for efficiency and corporate presence. Each unit features generous internal height, a wide roller shutter door for effortless truck access, and ample space for storage or future office expansion. Inside, the office component impresses with a stylish reception area, private offices, and contemporary finishes that reinforce a professional image.

#### **Features**

**Zoning** Industrial

| Interior      |     | Exterior          |     | Sizes      |                      |
|---------------|-----|-------------------|-----|------------|----------------------|
| Power 3 Phase | Yes | Security          | Yes | Floor Size | 338m²                |
| Power Amps    | 80  | Open Parking Bays | 4   | Land Size  | 10,000m <sup>2</sup> |