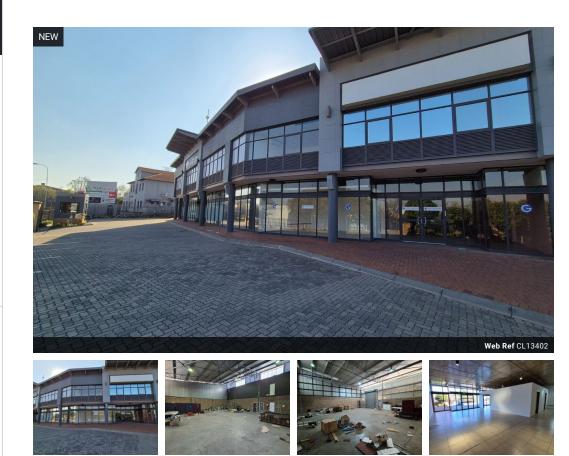

## High-Exposure Warehouse with Showroom in Linbro Park - Visibility Meets Functionality

This well-maintained warehouse with showroom and office space is available to let in the sought-after Linbro Park industrial node. Positioned along a prominent main road with excellent exposure and quick access to the N3 highway, the property offers a professional front-facing setup ideal for businesses needing a mix of client-facing areas and functional industrial space. The double-storey office/showroom component is neat and welcoming, creating an ideal flow between admin and operations.

The warehouse features great internal height for vertical storage, plenty of natural light, and a large roller shutter door for easy truck access. The unit runs on 3-phase prepaid electricity and is well-suited for light industrial or distribution businesses. A private

## Features

Zoning Industrial

Interior Power 3 Phase Power Amps

Yes

100

**Exterior** Security Open Parking Bays **Sizes** Floor Size Land Size

911m² 10,000m²

https://www.newpointproperty.co.za