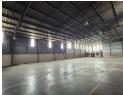

# Premium Industrial Facility in Linbro Business Park with Highway Exposure & Secure Access

Positioned in the prestigious Linbro Business Park, this versatile industrial property is ideal for warehousing or manufacturing. It boasts high ceilings, excellent natural light, and reliable 3-phase power. Two large roller shutter doors allow direct truck access into the warehouse, while a generous paved yard ensures easy vehicle flow. The recently upgraded office space offers a polished, professional environment with ample ablution facilities for all staff.

Enjoy unparalleled visibility along the N3 highway with quick access via the Marlboro off-ramp. Located in a secure park with 24/7 security, the property features private offices, a boardroom, open-plan work areas, and sufficient on-site parking. Don't miss this