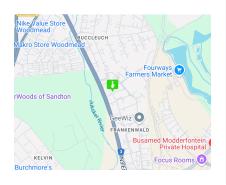

# Premium Industrial Facility in Linbro Business Park with Highway Exposure & Secure Access

Positioned in the prestigious Linbro Business Park, this versatile industrial property is ideal for warehousing or manufacturing. It boasts high ceilings, excellent natural light, and reliable 3-phase power. Two large roller shutter doors allow direct truck access into the warehouse, while a generous paved yard ensures easy vehicle flow. The recently upgraded office space offers a polished, professional environment with ample ablution facilities for all staff.

Enjoy unparalleled visibility along the N3 highway with quick access via the Marlboro off-ramp. Located in a secure park with 24/7 security, the property features private offices, a boardroom, open-plan work areas, and sufficient on-site parking. Don't miss this