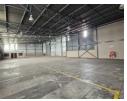

# Premium Industrial Facility in Linbro Business Park with Highway Exposure & Secure Access

Positioned in the prestigious Linbro Business Park, this versatile industrial property is ideal for warehousing or manufacturing. It boasts high ceilings, excellent natural light, and reliable 3-phase power. Two large roller shutter doors allow direct truck access into the warehouse, while a generous paved yard ensures easy vehicle flow. The recently upgraded office space offers a polished, professional environment with ample ablution facilities for all staff.

Enjoy unparalleled visibility along the N3 highway with quick access via the Marlboro off-ramp. Located in a secure park with 24/7 security, the property features private offices, a boardroom, open-plan work areas, and sufficient on-site parking. Don't miss this