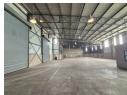

# Premium Industrial Facility in Linbro Business Park with Highway Exposure & Secure Access

Positioned in the prestigious Linbro Business Park, this versatile industrial property is ideal for warehousing or manufacturing. It boasts high ceilings, excellent natural light, and reliable 3-phase power. Two large roller shutter doors allow direct truck access into the warehouse, while a generous paved yard ensures easy vehicle flow. The recently upgraded office space offers a polished, professional environment with ample ablution facilities for all staff.

Enjoy unparalleled visibility along the N3 highway with quick access via the Marlboro off-ramp. Located in a secure park with 24/7 security, the property features private offices, a boardroom, open-plan work areas, and sufficient on-site parking. Don't miss this