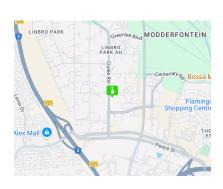

## Brand new Logistical warehouse To Let from 1 August 2025

Brand new industrial warehouse available to rent from 1 August 2025, situated in the highly sought-after Linbro Park. This premium facility offers exceptional height of 9 meters at the lowest point and features a full sprinkler system throughout. The warehouse is fitted with FM2 large reinforced panel floors capable of withstanding 80kN/m², making it ideal for heavy-duty operations. Abundant natural lighting and 3-phase power ensure an efficient and well-lit working environment. Access is seamless with three large roller shutter doors—one on-grade, one with a dock leveller, and one loading bay—perfect for offloading various truck sizes. The large, paved yard easily accommodates superlinks.