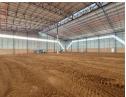

## Brand new Logistical warehouse To Let from 1 August 2025

Brand new industrial warehouse available to rent from 1 August 2025, situated in the highly sought-after Linbro Park. This premium facility offers exceptional height of 9 meters at the lowest point and features a full sprinkler system throughout. The warehouse is fitted with FM2 large reinforced panel floors capable of withstanding 80kN/m², making it ideal for heavy-duty operations. Abundant natural lighting and 3-phase power ensure an efficient and well-lit working environment. Access is seamless with three large roller shutter doors—one on-grade, one with a dock leveller, and one loading bay—perfect for offloading various truck sizes. The large, paved yard easily accommodates superlinks.

## Features

Zoning Industrial

| Interior      |     | Exterior             |     | Sizes      |                      |
|---------------|-----|----------------------|-----|------------|----------------------|
| Power 3 Phase | Yes | Security             | Yes | Floor Size | 2,969m²              |
| Power Amps    | 250 | Covered Parking Bays | 4   | Land Size  | 20,000m <sup>2</sup> |
|               |     | Open Parking Bays    | 8   |            |                      |