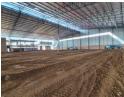

## Brand new Logistical warehouse To Let from 1 August 2025

Brand new industrial warehouse available to rent from 1 August 2025, situated in the highly sought-after Linbro Park. This premium facility offers exceptional height of 9 meters at the lowest point and features a full sprinkler system throughout. The warehouse is fitted with FM2 large reinforced panel floors capable of withstanding 80kN/m², making it ideal for heavy-duty operations. Abundant natural lighting and 3-phase power ensure an efficient and well-lit working environment. Access is seamless with three large roller shutter doors—one on-grade, one with a dock leveller, and one loading bay—perfect for offloading various truck sizes. The large, paved yard easily accommodates superlinks.