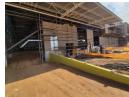

## Brand new Logistical warehouse To Let from 1 August 2025

Brand new industrial warehouse available to rent from 1 August 2025, situated in the highly sought-after Linbro Park. This premium facility offers exceptional height of 9 meters at the lowest point and features a full sprinkler system throughout. The warehouse is fitted with FM2 large reinforced panel floors capable of withstanding 80kN/m², making it ideal for heavy-duty operations. Abundant natural lighting and 3-phase power ensure an efficient and well-lit working environment. Access is seamless with three large roller shutter doors—one on-grade, one with a dock leveller, and one loading bay—perfect for offloading various truck sizes. The large, paved yard easily accommodates superlinks.

The office component measures 275m² and will be Triple-A grade, custom-designed to meet your exact needs. The layout will