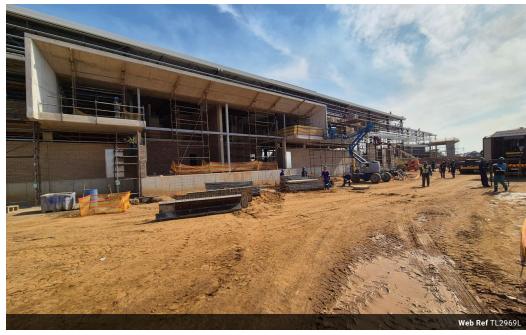

## Brand new Logistical warehouse To Let from 1 August 2025

Brand new industrial warehouse available to rent from 1 August 2025, situated in the highly sought-after Linbro Park. This premium facility offers exceptional height of 9 meters at the lowest point and features a full sprinkler system throughout. The warehouse is fitted with FM2 large reinforced panel floors capable of withstanding 80kN/m², making it ideal for heavy-duty operations. Abundant natural lighting and 3-phase power ensure an efficient and well-lit working environment. Access is seamless with three large roller shutter doors—one on-grade, one with a dock leveller, and one loading bay—perfect for offloading various truck sizes. The large, paved yard easily accommodates superlinks.

The office component measures 275m² and will be Triple-A grade, custom-designed to meet your exact needs. The layout will