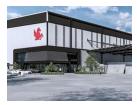

## High-Spec 12,674m² Logistics Facility with AAA-Grade Offices in Meadowview

This expansive 12,674m² warehouse sits on a fully paved 28,225m² stand in a secure, access-controlled logistics park just off the N3 highway. Designed for seamless operations, the facility boasts excellent height, full sprinkler coverage, multiple on-grade doors, dock levelers, and loading bays—perfect for superlink and container access.

Complementing the warehouse is a premium AAA-grade office component, custom-built to spec and fully equipped with modern infrastructure and fibre optic connectivity. With ample Eskom power available and a nearby labour pool, the park offers everything needed for efficient, scalable logistics. Professionally managed by the Meadowview Property Owners Association, the landscaped