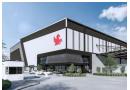

## High-Spec 12,674m² Logistics Facility with AAA-Grade Offices in Meadowview

This expansive 12,674m² warehouse sits on a fully paved 28,225m² stand in a secure, access-controlled logistics park just off the N3 highway. Designed for seamless operations, the facility boasts excellent height, full sprinkler coverage, multiple on-grade doors, dock levelers, and loading bays—perfect for superlink and container access.

Complementing the warehouse is a premium AAA-grade office component, custom-built to spec and fully equipped with modern infrastructure and fibre optic connectivity. With ample Eskom power available and a nearby labour pool, the park offers everything needed for efficient, scalable logistics. Professionally managed by the Meadowview Property Owners Association, the landscaped