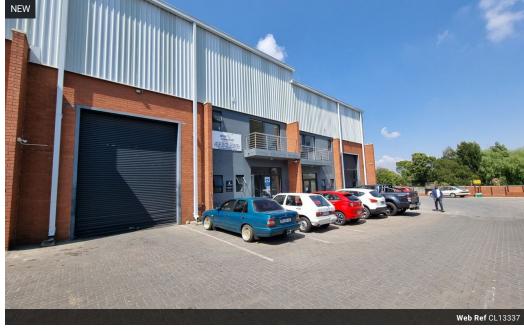

# Modern Warehousing Meets Efficiency & Security – Prime Industrial Units Available

These sleek, modern industrial units are the perfect blend of form and function—featuring high-clearance warehousing, a large roller door for effortless truck access, and a versatile mezzanine level ideal for extra storage or office expansion. Inside, the office spaces are equally refined, offering a clean, professional setting complete with a welcoming reception area that sets the right first impression for your clients.

Located in a secure, 24/7 access-controlled industrial park, the property also provides dedicated parking for staff and visitors. With backup power covering 90% of load shedding, your operations remain uninterrupted. Whether you're in logistics, light manufacturing, or distribution, these well-maintained units offer the convenience, security, and modern functionality your business