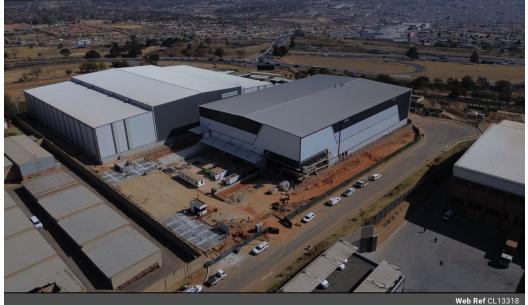

#### Brand-New AAA-Grade Industrial Facility with Top-Tier Logistics Features in Linbro Park

Unlock operational excellence with this newly built 5,500m<sup>2</sup> industrial warehouse, perfectly located in Linbro Park with quick access to the N3 and major arterial routes. Designed for streamlined logistics, the facility boasts five large roller doors—one on-grade and four with dock-level access—ideal for high-volume receiving and dispatch operations. Excellent height, natural lighting, a full sprinkler system, and three-phase power make this space versatile for warehousing, light manufacturing, or distribution.

The property also includes a modern, fully customizable AAA-grade office component to accommodate your administrative and management teams. A spacious, private paved yard ensures easy truck circulation and interlink access, while 24-hour security and