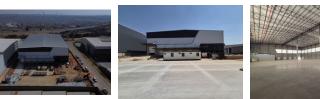

#### Brand-New AAA-Grade Industrial Facility with Top-Tier Logistics Features in Linbro Park

Unlock operational excellence with this newly built 5,500m<sup>2</sup> industrial warehouse, perfectly located in Linbro Park with quick access to the N3 and major arterial routes. Designed for streamlined logistics, the facility boasts five large roller doors—one on-grade and four with dock-level access—ideal for high-volume receiving and dispatch operations. Excellent height, natural lighting, a full sprinkler system, and three-phase power make this space versatile for warehousing, light manufacturing, or distribution.

The property also includes a modern, fully customizable AAA-grade office component to accommodate your administrative and management teams. A spacious, private paved yard ensures easy truck circulation and interlink access, while 24-hour security and