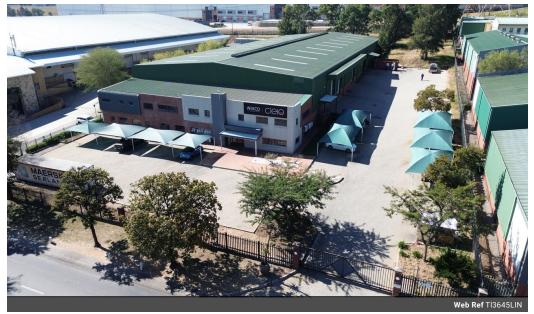

## Secure warehouse To Let inside Linbro business park with yard

This spacious industrial property is located within the secure Linbro Business Park, which offers 24-hour security and controlled access. The warehouse sits on a large paved stand, allowing for easy access and efficient loading for large trucks. It features four large roller shutter doors—three loading bays and one on-grade door—designed to streamline logistics operations. With excellent height, natural lighting, and 300 amps of 3-phase power, the warehouse is ideal for a variety of industrial or distribution needs.

The double-storey office component is modern and overlooks the warehouse floor, providing a clear operational view. The property includes ample ablution facilities for both warehouse and office staff, as well as over 30 parking bays for employees and visitors.