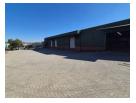

## Secure warehouse To Let inside Linbro business park with yard

This spacious industrial property is located within the secure Linbro Business Park, which offers 24-hour security and controlled access. The warehouse sits on a large paved stand, allowing for easy access and efficient loading for large trucks. It features four large roller shutter doors—three loading bays and one on-grade door—designed to streamline logistics operations. With excellent height, natural lighting, and 300 amps of 3-phase power, the warehouse is ideal for a variety of industrial or distribution needs.