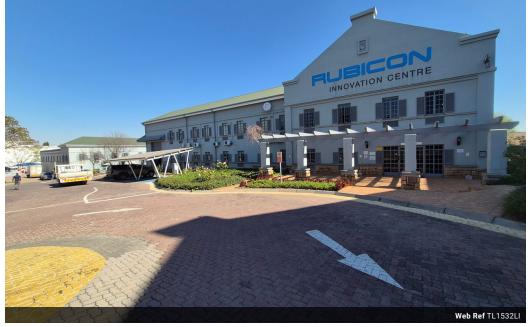

# Secure warehouse to Let with approximately 300m2 of triple A grade offices

This industrial property to rent offers a well-balanced warehouse-to-office ratio, with approximately 300m<sup>2</sup> of modern office space and the remainder dedicated to open warehouse. The warehouse features excellent height, natural lighting, and 200 amps of 3-phase power. Two large roller shutter doors provide convenient access—one with a dock leveller for efficient offloading and the other a drive-through option for ease of movement.

The offices are extremely neat and finished to a high corporate standard, creating a professional environment for staff and clients. Located within a secure park inside Linbro Business Park, the property benefits from additional layers of security and ample parking. Positioned to face the N3 highway, it offers great visibility and quick highway access, making it an ideal location for