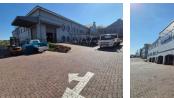

# Secure warehouse to Let with approximately 300m2 of triple A grade offices

This industrial property to rent offers a well-balanced warehouse-to-office ratio, with approximately 300m<sup>2</sup> of modern office space and the remainder dedicated to open warehouse. The warehouse features excellent height, natural lighting, and 200 amps of 3-phase power. Two large roller shutter doors provide convenient access—one with a dock leveller for efficient offloading and the other a drive-through option for ease of movement.

The offices are extremely neat and finished to a high corporate standard, creating a professional environment for staff and clients. Located within a secure park inside Linbro Business Park, the property benefits from additional layers of security and ample parking. Positioned to face the N3 highway, it offers great visibility and quick highway access, making it an ideal location for