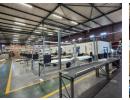

# Secure warehouse to Let with approximately 300m2 of triple A grade offices

This industrial property to rent offers a well-balanced warehouse-to-office ratio, with approximately 300m<sup>2</sup> of modern office space and the remainder dedicated to open warehouse. The warehouse features excellent height, natural lighting, and 200 amps of 3-phase power. Two large roller shutter doors provide convenient access—one with a dock leveller for efficient offloading and the other a drive-through option for ease of movement.