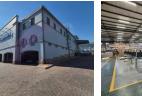

# Secure warehouse to Let with approximately 300m2 of triple A grade offices

This industrial property to rent offers a well-balanced warehouse-to-office ratio, with approximately 300m<sup>2</sup> of modern office space and the remainder dedicated to open warehouse. The warehouse features excellent height, natural lighting, and 200 amps of 3-phase power. Two large roller shutter doors provide convenient access—one with a dock leveller for efficient offloading and the other a drive-through option for ease of movement.

The offices are extremely neat and finished to a high corporate standard, creating a professional environment for staff and clients. Located within a secure park inside Linbro Business Park, the property benefits from additional layers of security and ample parking. Positioned to face the N3 highway, it offers great visibility and quick highway access, making it an ideal location for