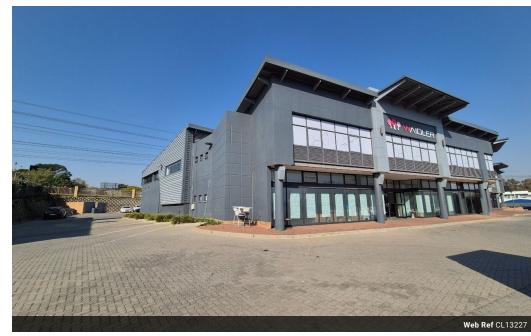

## Modern Showroom, Office & Warehouse Combo in Prime Linbro Park Location

Elevate your operations with this high-visibility property in Linbro Park, Sandton—perfectly suited for distribution, light manufacturing, or customer-facing businesses. This premium unit features a stylish showroom, spacious open-plan offices, and a bright, high-volume warehouse supported by a robust three-phase power supply. A large paved yard ensures seamless truck access and generous parking, all within a secure business park with 24-hour security.

Ideally positioned just off the Marlboro Drive offramp with direct access to the N3 and key transport routes, this location offers unrivaled connectivity and convenience. Whether you're scaling your business or seeking a strategic hub, this versatile space

## **Features**

Zoning Industrial

 Interior
 Exterior
 Sizes

 Power 3 Phase
 Yes
 Security
 Yes
 Floor Size
 1,337m²

 Open Parking Bays
 20
 Land Size
 10,000m²