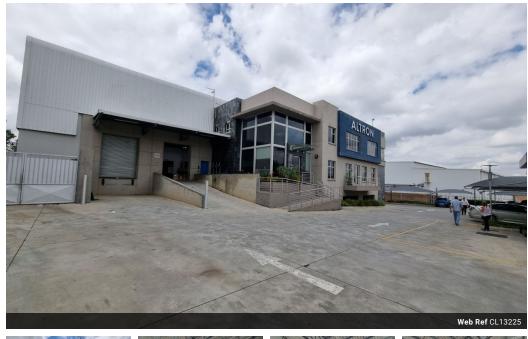

### High-Powered 2,705m<sup>2</sup> Warehouse with Basement & A-Grade Offices in Linbro Park

Unlock the full potential of your operations with this standout 2,300m<sup>2</sup> warehouse in the sought-after Linbro Park industrial node. Offering exceptional height, two large roller doors, and a 520-amp three-phase power supply, the facility is ideal for manufacturing, storage, or logistics. A bonus 1,659m<sup>2</sup> basement adds significant value for parking or additional storage, while dual access gates, a spacious paved yard, two backup generators, and a water tank system ensure business continuity.

The premium office component includes a welcoming reception, multiple private and open-plan workspaces, two boardrooms, dual kitchenettes, and a dedicated canteen. Set within a secure estate with 24/7 security and easy access to key transport routes, this