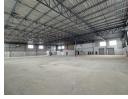

### High-Powered 2,705m<sup>2</sup> Warehouse with Basement & A-Grade Offices in Linbro Park

Unlock the full potential of your operations with this standout 2,300m<sup>2</sup> warehouse in the sought-after Linbro Park industrial node. Offering exceptional height, two large roller doors, and a 520-amp three-phase power supply, the facility is ideal for manufacturing, storage, or logistics. A bonus 1,659m<sup>2</sup> basement adds significant value for parking or additional storage, while dual access gates, a spacious paved yard, two backup generators, and a water tank system ensure business continuity.