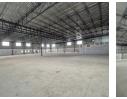

### High-Powered 2,705m<sup>2</sup> Warehouse with Basement & A-Grade Offices in Linbro Park

Unlock the full potential of your operations with this standout 2,300m<sup>2</sup> warehouse in the sought-after Linbro Park industrial node. Offering exceptional height, two large roller doors, and a 520-amp three-phase power supply, the facility is ideal for manufacturing, storage, or logistics. A bonus 1,659m<sup>2</sup> basement adds significant value for parking or additional storage, while dual access gates, a spacious paved yard, two backup generators, and a water tank system ensure business continuity.