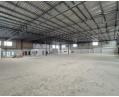

### High-Powered 2,705m<sup>2</sup> Warehouse with Basement & A-Grade Offices in Linbro Park

Unlock the full potential of your operations with this standout 2,300m<sup>2</sup> warehouse in the sought-after Linbro Park industrial node. Offering exceptional height, two large roller doors, and a 520-amp three-phase power supply, the facility is ideal for manufacturing, storage, or logistics. A bonus 1,659m<sup>2</sup> basement adds significant value for parking or additional storage, while dual access gates, a spacious paved yard, two backup generators, and a water tank system ensure business continuity.

The premium office component includes a welcoming reception, multiple private and open-plan workspaces, two boardrooms, dual kitchenettes, and a dedicated canteen. Set within a secure estate with 24/7 security and easy access to key transport routes, this