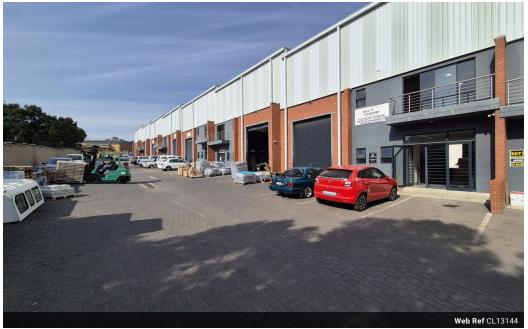

## Mini Unit To Let with 24 hour Security

Yes

80

Discover a new standard of functionality and professionalism with these meticulously designed industrial units. Each warehouse offers generous height, a large roller shutter door for seamless truck access, and an ideal space for additional storage or expanded office space. Inside, the office areas are equally impressive, featuring a sleek reception, private offices, and a clean, modern finish that reflects a polished corporate image.

Set within a secure, access-controlled industrial park with 24-hour surveillance, these units prioritize safety and operational ease. A secure parking space adds further convenience for staff and visitors alike. Whether you're scaling operations or establishing a new

## Features

Zoning Industrial

Interior Power 3 Phase Power Amps **Exterior** Security Open Parking Bays **Sizes** Floor Size Land Size

338m² 10,000m²

https://www.newpointproperty.co.za