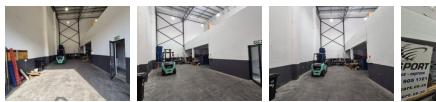

## Mini Unit To Let with 24 hour Security

Yes

80

Discover a new standard of functionality and professionalism with these meticulously designed industrial units. Each warehouse offers generous height, a large roller shutter door for seamless truck access, and an ideal space for additional storage or expanded office space. Inside, the office areas are equally impressive, featuring a sleek reception, private offices, and a clean, modern finish that reflects a polished corporate image.

Set within a secure, access-controlled industrial park with 24-hour surveillance, these units prioritize safety and operational ease. A secure parking space adds further convenience for staff and visitors alike. Whether you're scaling operations or establishing a new