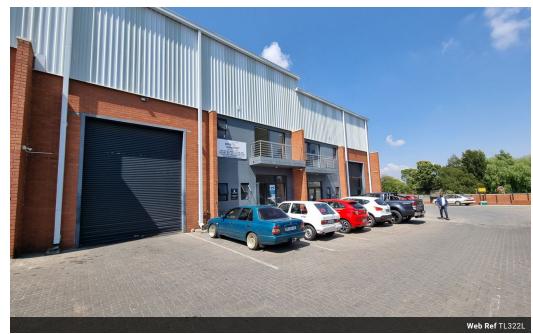

## Neat and secure unit To Let just off the N3 highway

These modern industrial spaces, embodying a blend of sophistication and utility. The warehouses are meticulously designed, offering impressive height and featuring a spacious roller door that allows seamless truck access, ensuring efficient loading and unloading operations. Moreover, there's a strategically placed mezzanine level, presenting versatile opportunities—whether for additional storage to optimize your inventory management or as extra office space to enhance your business operations. The offices within these units mirror the same level of precision and elegance. Impeccably maintained, they provide a professional environment for your team and clients. A well-organized reception area sets a positive tone for your business interactions, showcasing your professionalism right from the entrance.

#### Features

Zoning Industrial

| Interior      |     | Exterior          |     | Sizes      |                      |
|---------------|-----|-------------------|-----|------------|----------------------|
| Power 3 Phase | Yes | Security          | Yes | Floor Size | 322m²                |
| Power Amps    | 80  | Open Parking Bays | 4   | Land Size  | 10,000m <sup>2</sup> |