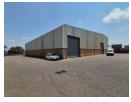

## Neat free standing property with yard To Let in Linbro park

This well-maintained property in Linbro Park offers 2502m² under roof, consisting of approximately 350m² of office space and 2,305m² of warehouse area, all situated on a 4,148m² erf. The large, paved yard provides easy access for trucks, making it ideal for logistics operations. The warehouse features three large roller doors — two on-grade and one with a dock leveller, making it perfect for loading super links or containers. With excellent height, natural lighting, and 250 amps of 3-phase power, this warehouse is well-suited for a variety of industrial uses.

The property also enjoys great visibility and exposure, being conveniently located just off the N3 highway, providing easy access to major routes. The office component is neat and modern, featuring a welcoming reception area and a large open-plan office