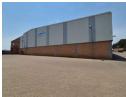

## Neat free standing property with yard To Let in Linbro park

This well-maintained property in Linbro Park offers 2502m² under roof, consisting of approximately 350m² of office space and 2,305m² of warehouse area, all situated on a 4,148m² erf. The large, paved yard provides easy access for trucks, making it ideal for logistics operations. The warehouse features three large roller doors — two on-grade and one with a dock leveller, making it perfect for loading super links or containers. With excellent height, natural lighting, and 250 amps of 3-phase power, this warehouse is well-suited for a variety of industrial uses.

The property also enjoys great visibility and exposure, being conveniently located just off the N3 highway, providing easy access to major routes. The office component is neat and modern, featuring a welcoming reception area and a large open-plan office