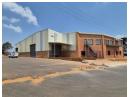

## Neat free standing property with yard To Let in Linbro park

This well-maintained property in Linbro Park offers 2502m² under roof, consisting of approximately 350m² of office space and 2,305m² of warehouse area, all situated on a 4,148m² erf. The large, paved yard provides easy access for trucks, making it ideal for logistics operations. The warehouse features three large roller doors — two on-grade and one with a dock leveller, making it perfect for loading super links or containers. With excellent height, natural lighting, and 250 amps of 3-phase power, this warehouse is well-suited for a variety of industrial uses.

The property also enjoys great visibility and exposure, being conveniently located just off the N3 highway, providing easy access to major routes. The office component is neat and modern, featuring a welcoming reception area and a large open-plan office