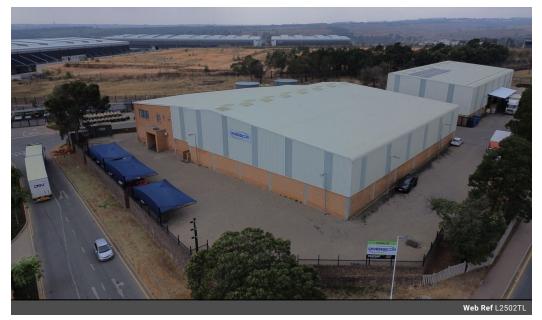

## Neat free standing property with yard To Let in Linbro park

This well-maintained property in Linbro Park offers 2502m² under roof, consisting of approximately 350m² of office space and 2,305m² of warehouse area, all situated on a 4,148m² erf. The large, paved yard provides easy access for trucks, making it ideal for logistics operations. The warehouse features three large roller doors — two on-grade and one with a dock leveller, making it perfect for loading super links or containers. With excellent height, natural lighting, and 250 amps of 3-phase power, this warehouse is well-suited for a variety of industrial uses.

The property also enjoys great visibility and exposure, being conveniently located just off the N3 highway, providing easy access to major routes. The office component is neat and modern, featuring a welcoming reception area and a large open-plan office