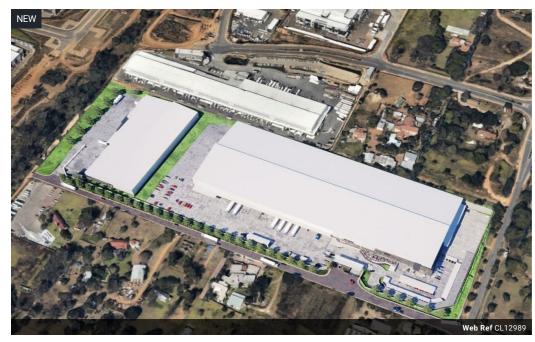

## Brand-New 15m High Warehouse in Longlake/Linbro Park - Occupation from August 2024

Be the first to occupy this cutting-edge industrial facility in the thriving Longlake/Linbro Park node of Sandton. Available from August 1, 2024, this modern warehouse offers a soaring 15-meter height, multiple roller doors with loading bays, and a large paved yard—perfect for manufacturing, storage, or logistics businesses. Designed for efficiency, it also includes a powerful three-phase power supply and abundant natural light to support seamless operations.

Floor Size Land Size Building Height 3,100m<sup>2</sup> 6,000m<sup>2</sup> 15m