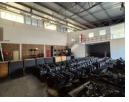

## Prime Showroom & Warehouse Space with Main Road Exposure in Linbro Park

Position your business for success with this standout property in Linbro Park, Sandton—offering high-visibility frontage and a modern, flexible layout. This premium unit includes a sleek showroom, spacious open-plan offices, and a high-volume warehouse bathed in natural light. Equipped with a reliable three-phase power supply and a large paved yard for truck access and ample parking, it's tailored for efficiency and adaptability in a secure park with 24-hour security.

## **Features**

Zoning Industrial

 Interior
 Exterior
 Sizes

 Power 3 Phase
 Yes
 Security
 Yes
 Floor Size
 1,337m²

 Open Parking Bays
 20
 Land Size
 10,000m²