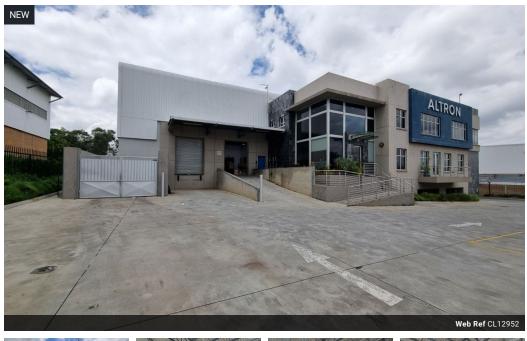

### 🚖 70 🛛 🚗 5

Prime 2,705m<sup>2</sup> Warehouse with Basement Space & Power in Linbro Park

This impressive industrial facility in Linbro Park offers a 2,300m<sup>2</sup> warehouse with exceptional height, abundant natural light, and a powerful 520-amp three-phase supply-ideal for high-performance operations. A 1,659m<sup>2</sup> basement adds valuable extra space for parking or storage. The warehouse includes two large roller doors for efficient loading, a spacious paved yard, dual access gates, and is backed by two generators and a water tank system for uninterrupted workflow.

The A-grade office component features a welcoming reception, multiple private and open-plan offices, two boardrooms, kitchenettes on both levels, and a separate canteen. Located within a secure business estate with 24/7 security, this property