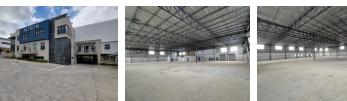

### 🚖 70 🛛 🚗 5

Prime 2,705m<sup>2</sup> Warehouse with Basement Space & Power in Linbro Park

This impressive industrial facility in Linbro Park offers a 2,300m<sup>2</sup> warehouse with exceptional height, abundant natural light, and a powerful 520-amp three-phase supply-ideal for high-performance operations. A 1,659m<sup>2</sup> basement adds valuable extra space for parking or storage. The warehouse includes two large roller doors for efficient loading, a spacious paved yard, dual access gates, and is backed by two generators and a water tank system for uninterrupted workflow.