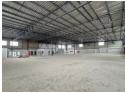

### 🚖 70 🛛 🚗 5

Prime 2,705m<sup>2</sup> Warehouse with Basement Space & Power in Linbro Park

This impressive industrial facility in Linbro Park offers a 2,300m<sup>2</sup> warehouse with exceptional height, abundant natural light, and a powerful 520-amp three-phase supply-ideal for high-performance operations. A 1,659m<sup>2</sup> basement adds valuable extra space for parking or storage. The warehouse includes two large roller doors for efficient loading, a spacious paved yard, dual access gates, and is backed by two generators and a water tank system for uninterrupted workflow.