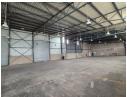

## Prime Linbro Business Park Facility with N3 Visibility – Ideal for Warehousing or Manufacturing

This versatile industrial property in Linbro Business Park is perfectly suited for warehousing or manufacturing, offering expansive space with high ceilings, great natural light, and 3-phase power. The layout includes two large roller shutter doors for direct truck access into the warehouse, along with a spacious paved yard for smooth vehicle movement. Recently renovated office areas provide a clean, professional environment, supported by ample ablutions for both office and warehouse staff.

Strategically located with excellent exposure along the N3 highway and easy access via the Marlboro off-ramp, this property ensures maximum visibility and convenience. Situated in a secure park with 24-hour security, the site includes a mix of private