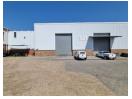

## Prime Linbro Business Park Facility with N3 Visibility – Ideal for Warehousing or Manufacturing

This versatile industrial property in Linbro Business Park is perfectly suited for warehousing or manufacturing, offering expansive space with high ceilings, great natural light, and 3-phase power. The layout includes two large roller shutter doors for direct truck access into the warehouse, along with a spacious paved yard for smooth vehicle movement. Recently renovated office areas provide a clean, professional environment, supported by ample ablutions for both office and warehouse staff.