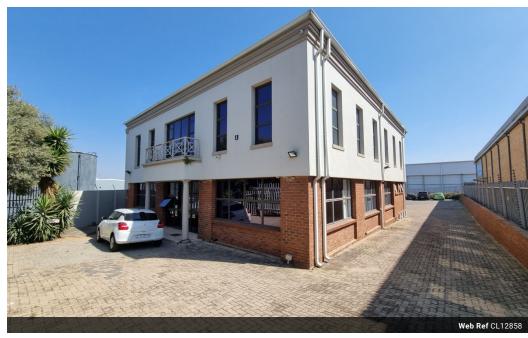

## Prime Linbro Business Park Facility with N3 Visibility – Ideal for Warehousing or Manufacturing

This versatile industrial property in Linbro Business Park is perfectly suited for warehousing or manufacturing, offering expansive space with high ceilings, great natural light, and 3-phase power. The layout includes two large roller shutter doors for direct truck access into the warehouse, along with a spacious paved yard for smooth vehicle movement. Recently renovated office areas provide a clean, professional environment, supported by ample ablutions for both office and warehouse staff.

Strategically located with excellent exposure along the N3 highway and easy access via the Marlboro off-ramp, this property ensures maximum visibility and convenience. Situated in a secure park with 24-hour security, the site includes a mix of private