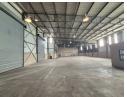

## Prime Linbro Business Park Facility with N3 Visibility – Ideal for Warehousing or Manufacturing

This versatile industrial property in Linbro Business Park is perfectly suited for warehousing or manufacturing, offering expansive space with high ceilings, great natural light, and 3-phase power. The layout includes two large roller shutter doors for direct truck access into the warehouse, along with a spacious paved yard for smooth vehicle movement. Recently renovated office areas provide a clean, professional environment, supported by ample ablutions for both office and warehouse staff.

Strategically located with excellent exposure along the N3 highway and easy access via the Marlboro off-ramp, this property ensures maximum visibility and convenience. Situated in a secure park with 24-hour security, the site includes a mix of private