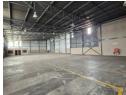

## Prime Linbro Business Park Facility with N3 Visibility – Ideal for Warehousing or Manufacturing

This versatile industrial property in Linbro Business Park is perfectly suited for warehousing or manufacturing, offering expansive space with high ceilings, great natural light, and 3-phase power. The layout includes two large roller shutter doors for direct truck access into the warehouse, along with a spacious paved yard for smooth vehicle movement. Recently renovated office areas provide a clean, professional environment, supported by ample ablutions for both office and warehouse staff.