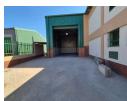

## Sole mandate - Free standing mini unit To Let inside Linbro business park

Neat, free-standing warehouse of 341m² located in sought-after Linbro Business Park, offering 24-hour security and controlled access. The warehouse boasts excellent height and natural lighting, with 80 amps of 3-phase power and a large 5m roller shutter door, allowing trucks to drive directly into the warehouse. A small yard in front of the roller door provides convenient parking for a delivery vehicle.