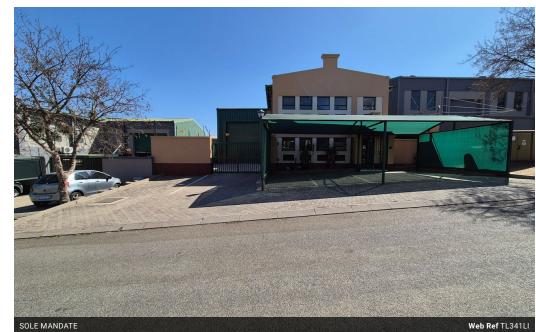

## Sole mandate - Free standing mini unit To Let inside Linbro business park

Neat, free-standing warehouse of 341m² located in sought-after Linbro Business Park, offering 24-hour security and controlled access. The warehouse boasts excellent height and natural lighting, with 80 amps of 3-phase power and a large 5m roller shutter door, allowing trucks to drive directly into the warehouse. A small yard in front of the roller door provides convenient parking for a delivery vehicle.