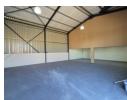

## Sole mandate - Free standing mini unit To Let inside Linbro business park

Neat, free-standing warehouse of 341m² located in sought-after Linbro Business Park, offering 24-hour security and controlled access. The warehouse boasts excellent height and natural lighting, with 80 amps of 3-phase power and a large 5m roller shutter door, allowing trucks to drive directly into the warehouse. A small yard in front of the roller door provides convenient parking for a delivery vehicle.