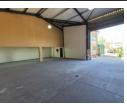

The offices have just been repainted and retiled, presenting a clean and professional image. Office layout includes a small reception and five spacious private offices. The property includes ample ablution facilities with toilets and a shower, plus a large, functional kitchen. There are five dedicated parking bays in front of the unit. This well-maintained property is ideal for light