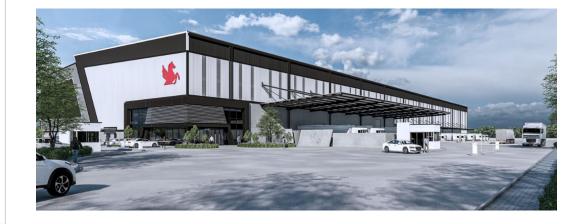

## Be the first to occupy this state of the art warehouse

This 12,674m<sup>2</sup> warehouse is positioned on a 28,225m<sup>2</sup> fully paved stand in a secure, access-controlled park. Offering excellent height and sprinkler systems throughout, the warehouse includes multiple on-grade doors, dock levelers, and loading bays – ideal for superlink and container access. Located just off the N3 highway with quick access to major routes.

Triple-A grade offices are built to spec, with modern infrastructure and fibre optic connectivity. Ample Eskom power available within the park. Labour pool nearby ensures efficient staffing. The park features 24-hour security and is professionally maintained by the Meadowview Property Owners Association, set within landscaped surroundings – a rare blend of logistics functionality and