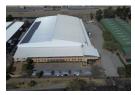

## Premium Warehouse with Multiple Loading Docks in Linbro Business Park

Unlock operational excellence with this top-tier industrial facility in the sought-after Linbro Business Park. Set on a large stand with a generous paved yard, this warehouse is designed for optimal functionality—featuring 7 roller shutter doors (4 with loading docks), excellent height for stacking, and ample natural lighting. A full sprinkler system with pumps and tanks, plus 250 amps of 3phase power, make it ideal for logistics, warehousing, or light manufacturing.

## **Features**

| <b>Zoning</b> Industrial |     |                      |     |            |                     |
|--------------------------|-----|----------------------|-----|------------|---------------------|
| Interior                 |     | Exterior             |     | Sizes      |                     |
| Air Conditioning         | Yes | Security             | Yes | Floor Size | 8,500m <sup>2</sup> |
| Power 3 Phase            | Yes | Covered Parking Bays | 25  | Land Size  | 6,600m <sup>2</sup> |
| Power Amps               | 250 | Open Parking Bays    | 20  |            |                     |