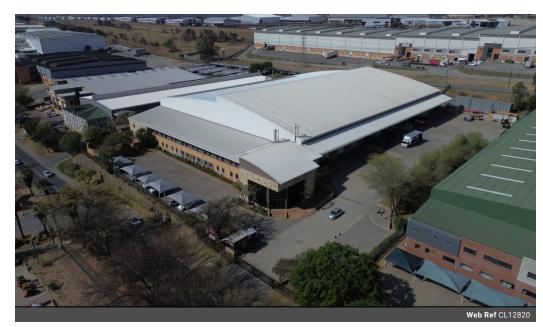

## Premium Warehouse with Multiple Loading Docks in Linbro Business Park

Unlock operational excellence with this top-tier industrial facility in the sought-after Linbro Business Park. Set on a large stand with a generous paved yard, this warehouse is designed for optimal functionality—featuring 7 roller shutter doors (4 with loading docks), excellent height for stacking, and ample natural lighting. A full sprinkler system with pumps and tanks, plus 250 amps of 3phase power, make it ideal for logistics, warehousing, or light manufacturing.

Inside, the modern office component offers flexible layout options for open-plan workspaces or showroom use. The property also boasts ample parking and a prominent main road position, ensuring both convenience and visibility. Located in a secure, access-

## **Features**

| <b>Zoning</b> Industrial |     |                      |     |            |                     |
|--------------------------|-----|----------------------|-----|------------|---------------------|
| Interior                 |     | Exterior             |     | Sizes      |                     |
| Air Conditioning         | Yes | Security             | Yes | Floor Size | 8,500m <sup>2</sup> |
| Power 3 Phase            | Yes | Covered Parking Bays | 25  | Land Size  | 6,600m <sup>2</sup> |
| Power Amps               | 250 | Open Parking Bays    | 20  |            |                     |