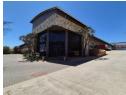

## Premium Warehouse with Multiple Loading Docks in Linbro Business Park

Unlock operational excellence with this top-tier industrial facility in the sought-after Linbro Business Park. Set on a large stand with a generous paved yard, this warehouse is designed for optimal functionality—featuring 7 roller shutter doors (4 with loading docks), excellent height for stacking, and ample natural lighting. A full sprinkler system with pumps and tanks, plus 250 amps of 3phase power, make it ideal for logistics, warehousing, or light manufacturing.