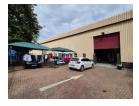

## Free standing property To Let inside Linbro business park

Located in the secure Linbro business Park, Sandton, this well-positioned corner industrial property offers excellent access and functionality. The property features two entrances and two large roller shutter doors, allowing trucks to drive directly into the warehouse. The warehouse spans 910m², offering great height, abundant natural light, and powerful 3-phase electricity with 250 amps, ideal for various operations.

The office component is 390m² and includes a welcoming reception area, boardroom, and a large open-plan office upstairs with three private offices or breakout rooms. Neat ablution facilities cater to both office and warehouse staff. The property also includes a small private yard area and ample parking for staff and visitors. With 24-hour security in a sought-after industrial node,