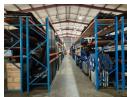

## Free standing property To Let inside Linbro business park

Located in the secure Linbro business Park, Sandton, this well-positioned corner industrial property offers excellent access and functionality. The property features two entrances and two large roller shutter doors, allowing trucks to drive directly into the warehouse. The warehouse spans 910m², offering great height, abundant natural light, and powerful 3-phase electricity with 250 amps, ideal for various operations.