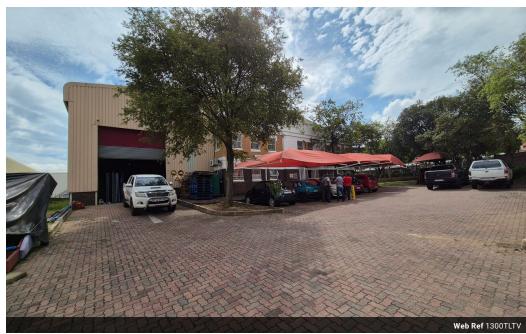

## Free standing property To Let inside Linbro business park

Located in the secure Linbro business Park, Sandton, this well-positioned corner industrial property offers excellent access and functionality. The property features two entrances and two large roller shutter doors, allowing trucks to drive directly into the warehouse. The warehouse spans 910m², offering great height, abundant natural light, and powerful 3-phase electricity with 250 amps, ideal for various operations.

The office component is 390m² and includes a welcoming reception area, boardroom, and a large open-plan office upstairs with three private offices or breakout rooms. Neat ablution facilities cater to both office and warehouse staff. The property also includes a small private yard area and ample parking for staff and visitors. With 24-hour security in a sought-after industrial node,