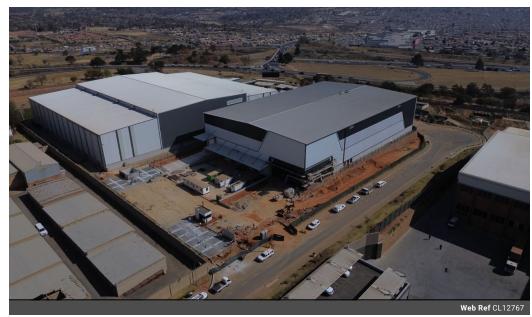

## Premium Industrial Facility in Linbro Park - Ideal for Seamless Operations

This newly built industrial facility in Linbro Park offers a state-of-the-art warehouse designed for optimal efficiency. Featuring five large roller doors, including one on-grade and four dedicated loading bays, the space is perfect for smooth logistics and distribution. With impressive height, abundant natural light, a full sprinkler system, and three-phase power, this warehouse accommodates a variety of industrial applications, from storage to light manufacturing.

The AAA-grade office component is fully customizable to suit your business needs, providing modern functionality and flexibility. The spacious, paved private yard enhances truck maneuverability, making it ideal for logistics and interlink transport. With 24-hour