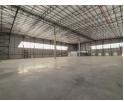

## Premium Industrial Facility in Linbro Park - Ideal for Seamless Operations

This newly built industrial facility in Linbro Park offers a state-of-the-art warehouse designed for optimal efficiency. Featuring five large roller doors, including one on-grade and four dedicated loading bays, the space is perfect for smooth logistics and distribution. With impressive height, abundant natural light, a full sprinkler system, and three-phase power, this warehouse accommodates a variety of industrial applications, from storage to light manufacturing.

The AAA-grade office component is fully customizable to suit your business needs, providing modern functionality and flexibility. The spacious, paved private yard enhances truck maneuverability, making it ideal for logistics and interlink transport. With 24-hour