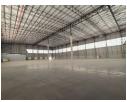

## Premium Industrial Facility in Linbro Park - Ideal for Seamless Operations

This newly built industrial facility in Linbro Park offers a state-of-the-art warehouse designed for optimal efficiency. Featuring five large roller doors, including one on-grade and four dedicated loading bays, the space is perfect for smooth logistics and distribution. With impressive height, abundant natural light, a full sprinkler system, and three-phase power, this warehouse accommodates a variety of industrial applications, from storage to light manufacturing.

The AAA-grade office component is fully customizable to suit your business needs, providing modern functionality and flexibility. The spacious, paved private yard enhances truck maneuverability, making it ideal for logistics and interlink transport. With 24-hour