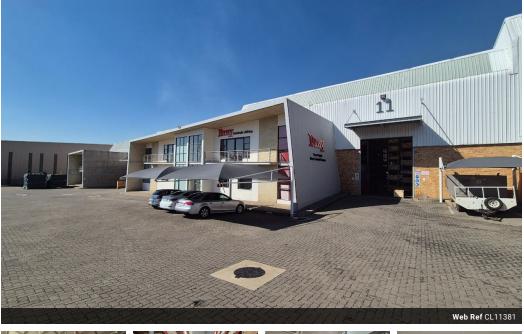

## 1 221m<sup>2</sup> Very secure AAA-Grade Warehosue inside Linbro Business Park, Sandton

Step into this outstanding AAA-grade mini unit, located in the prestigious Linbro Business Park, celebrated for its exceptional security and thriving business ecosystem. The unit is situated on a spacious paved stand, designed for effortless navigation of large trucks such as inter-links and super-links, making logistics and transportation seamless. The warehouse is easily accessible through a large roller door, ensuring smooth loading and unloading operations. Inside, the office component is thoughtfully designed with a welcoming reception area, a versatile ground floor open-plan office or showroom ideal for product displays, and an upstairs open-plan office with panoramic views of the warehouse, providing a harmonious blend of administrative and operational functionality.

Sizes Floor Size Land Size

1,221m<sup>2</sup> 10,000m<sup>2</sup>

https://www.newpointproperty.co.za