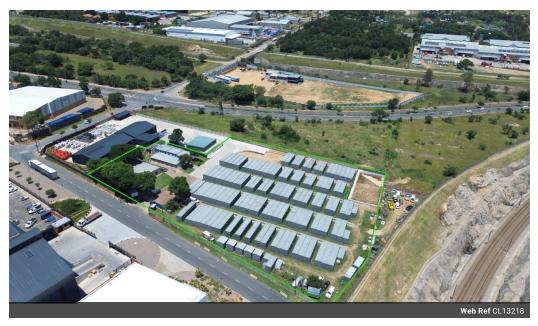

### Prime 11,500m<sup>2</sup> Industrial Yard with Office Space in Linbro Park – Ideal for Storage, Logistics, or M

Positioned in the thriving Linbro Park industrial node, this spacious 11,500m² yard offers a secure and adaptable environment for a range of business activities. Fully enclosed with sturdy perimeter walls, the property includes a 200m² office and storage facilityperfect for operational support. Its prominent location on a busy main road provides excellent visibility and signage potential to boost your brand's exposure.

With easy access to the N3 highway, this yard is perfectly located for businesses requiring strong transport links. On-site water and electricity connections ensure seamless day-to-day operations, making it a practical choice for logistics, storage, or light manufacturing. Don't miss your chance to establish your business in one of Sandton's most sought-after industrial zones—contact

### Features

Zoning Industrial

Exterior Open Parking Bays

100

Sizes

Floor Size Land Size

11.500m<sup>2</sup> 11,500m<sup>2</sup>