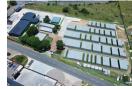

### Prime 11,500m<sup>2</sup> Industrial Yard with Office Space in Linbro Park – Ideal for Storage, Logistics, or M

Positioned in the thriving Linbro Park industrial node, this spacious 11,500m² yard offers a secure and adaptable environment for a range of business activities. Fully enclosed with sturdy perimeter walls, the property includes a 200m² office and storage facilityperfect for operational support. Its prominent location on a busy main road provides excellent visibility and signage potential to boost your brand's exposure.

With easy access to the N3 highway, this yard is perfectly located for businesses requiring strong transport links. On-site water and electricity connections ensure seamless day-to-day operations, making it a practical choice for logistics, storage, or light manufacturing. Don't miss your chance to establish your business in one of Sandton's most sought-after industrial zones—contact

### Features

Zoning Industrial

Exterior Open Parking Bays

100

Sizes

Floor Size Land Size

11.500m<sup>2</sup> 11,500m<sup>2</sup>